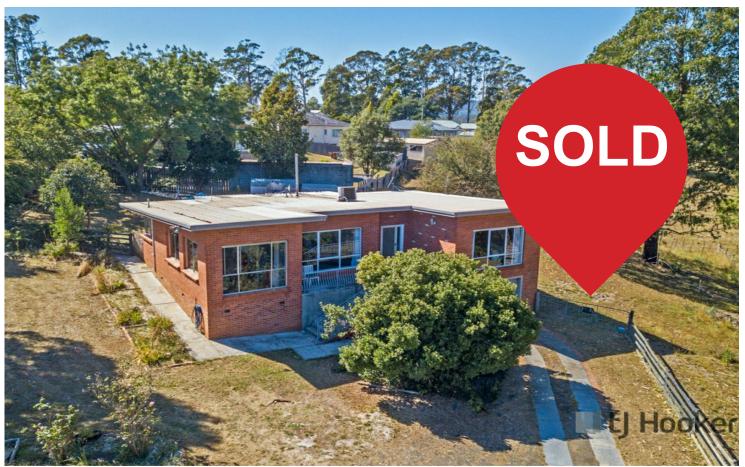

## On the Road to Railton

This generous size three bedroom brick home encompasses a large 2200sqm block of land with the potential for subdivision subject to council approval. All the bedrooms have built in robes. It has a functional kitchen and plenty of storage both upstairs and downstairs. The large block caters for the kids or animals to run about, kick the footy. Enjoy the lovely views across the countryside to the front or enjoy the company of friends and family under the covered entertainment area at the rear. Park the car in the garage under the house and use the internal access staircase for convenience. Situated only 10 minutes to Latrobe or Sheffield this makes a great home to live in or investment just out of town.