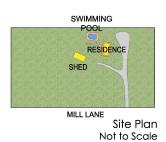

### Outdoor Delights:

- \* Sparkling inground pool: Dive into relaxation during those warm summer days.
- \* Outdoor fire pit: Gather around for cozy evenings under the stars.

Location, Location!

- \* Just 10-15 minutes from Cessnock and the renowned Hunter Valley vineyards.
- \* Only 35 minutes to Newcastle for urban amenities and coastal adventures.
- \* A mere 15 minutes to the Sydney freeway, making weekend getaways a breeze.