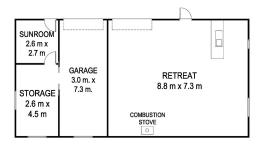

LJ Hooker Lake Macquarie (02) 4915 3800

Shop 12, 240-260 Hillsborough Road, WARNERS BAY NSW 2282 lakemacquarie.ljhooker.com.au | warnersbay@ljhooker.com.au

Shed Floor Plan Total Approx. Internal Floor Area: 105 sqm