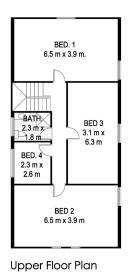

### Property Highlights:

- \* Four spacious bedrooms: Ample space for family and friends to unwind.
- \* Two stunning bathrooms: Luxurious and thoughtfully designed.
- \* Two generous living areas: Bright, inviting spaces for gatherings or cozy evenings.
- \* Chef's Kitchen: A culinary haven with modern appliances and plenty of room to create.

Lower Floor Plan Total Approx. Internal Floor Area: 189 sqm