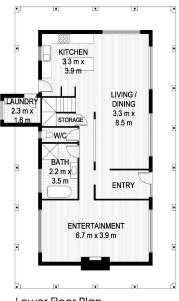

dney freeway, making weekend getaways a breeze.

Don't miss your chance to own this enchanting property that combines charm, privacy, and entertainment. Contact us today to arrange a viewing and start your journey to country living!

# Hooker









# More About this Property

| Property ID   | Z6XF7Q        |
|---------------|---------------|
| Property Type | House         |
| Land Area     | 1.803 hectare |

David Magin 0412 685 917
Senior Sales Executive | david.magin@ljhooker.com.au
Paul Campbell 0417 678 593
Chairman of the Board | pcampbell.admiral@ljh.com.au

LJ Hooker Lake Macquarie (02) 4915 3800

Shop 12, 240-260 Hillsborough Road, WARNERS BAY NSW 2282 lakemacquarie.ljhooker.com.au | warnersbay@ljhooker.com.au





Shed Floor Plan Total Approx. Internal Floor Area: 105 sqm







Lower Floor Plan Total Approx. Internal Floor Area: 189 sqm