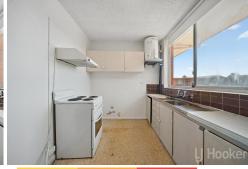

Step inside to find a spacious bedroom with brand-new carpet, an open-plan living area, and a well-appointed bathroom. The north-facing kitchen is bathed in natural light, creating a warm and inviting space to cook and unwind. An allocated carport ensures easy parking, while the prime location offers sports enthusiasts a front-row seat to local games at Seiffert Oval. With shops, dining, and schools all within easy reach, this is an opportunity not to be