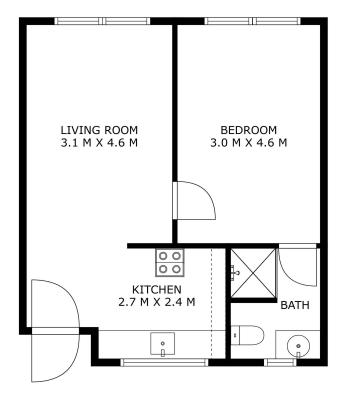

For Sale \$225,000

View ljhooker.com.au/CRGHXS

Contact

Adam Sutton adam.sutton@ljhooker.com.au

LJ Hooker Queanbeyan | Jerrabomberra | Googong 02 6297 3333 missed.

Living 43m<sup>2</sup> Carport 13m<sup>2</sup> TOTAL 56m<sup>2</sup>

Approx. total area: 36m<sup>2</sup>

Disclaimer: Plans are indicative only and should be checked by the prospective purchaser.

Plans shown are for presentation purposes and are not part of any legal document. All measurements and figures are approximate. The information herein is gathered from sources we believe to be reliable.