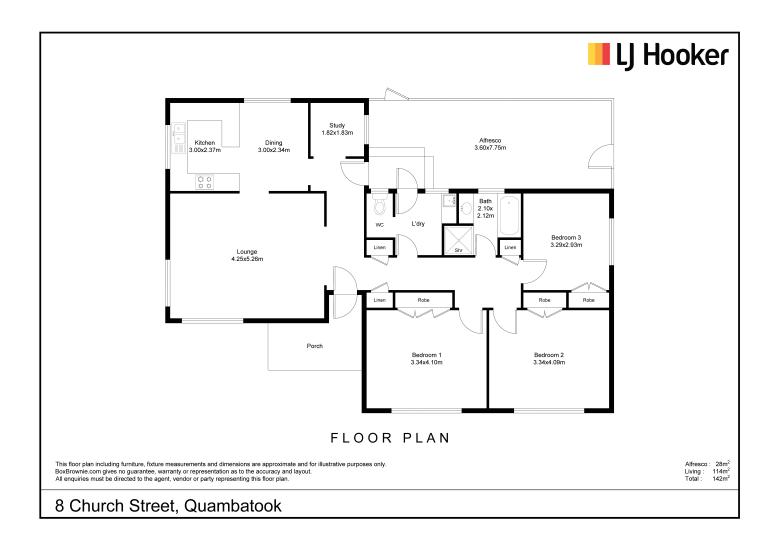

Situated on approximately 1,224m2 parcel of land, 8 Church Street includes a well presented three-bedroom home, a multi-purpose lock-up work shed and/or garage and two bay sheds with vehicle access from the boarding laneway.

While the dining area is adequate for a small family, the large closed in alfresco offers an opportunity to feed a large family and entertain guests. All bedrooms are spacious in size and well-appointed with built in wardrobes, ceiling fans, down lights and carpet flooring.