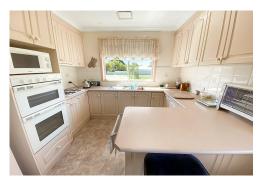

Situated on approximately 1,224m2 parcel of land, 8 Church Street includes a well presented three-bedroom home, a multi-purpose lock-up work shed and/or garage and two bay sheds with vehicle access from the boarding laneway.

While the dining area is adequate for a small family, the large closed in alfresco offers an opportunity to feed a large family and entertain guests. All bedrooms are spacious in size and well-appointed with built in wardrobes, ceiling fans, down lights and carpet flooring.