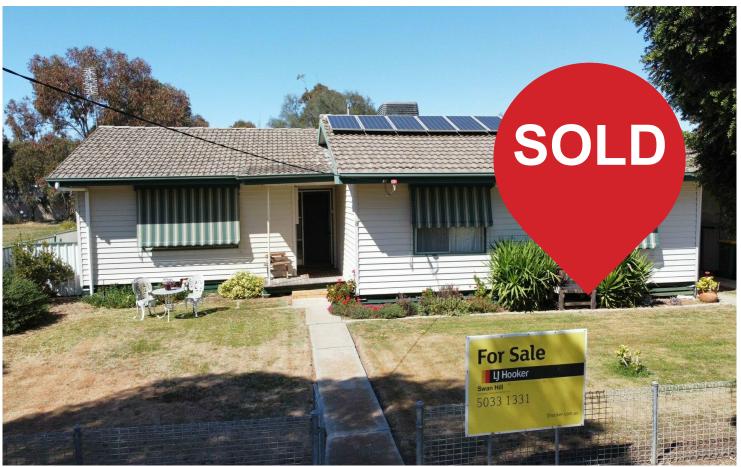

Situated on approximately 1,224m2 parcel of land, 8 Church Street includes a well presented three-bedroom home, a multi-purpose lock-up work shed and/or garage and two bay sheds with vehicle access from the boarding laneway.

Complimenting the property is the north facing solar system generating a high rebate return.

3 1 1 1