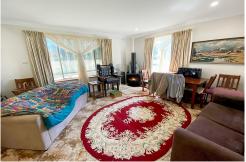

While the dining area is adequate for a small family, the large closed in alfresco offers an opportunity to feed a large family and entertain guests. All bedrooms are spacious in size and well-appointed with built in wardrobes, ceiling fans, down lights and carpet flooring.