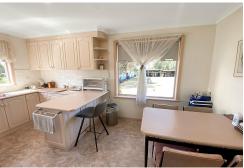

Situated on approximately 1,224m2 parcel of land, 8 Church Street includes a well presented three-bedroom home, a multi-purpose lock-up work shed and/or garage and two bay sheds with vehicle access from the boarding laneway.

While the dining area is adequate for a small family, the large closed in alfresco offers an opportunity to feed a large family and entertain guests. All bedrooms are spacious in size and well-appointed with built in wardrobes, ceiling fans, down lights and carpet flooring.