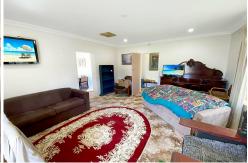

While the dining area is adequate for a small family, the large closed in alfresco offers an opportunity to feed a large family and entertain guests. All bedrooms are spacious in size and well-appointed with built in wardrobes, ceiling fans, down lights and carpet flooring.