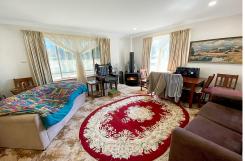

While the dining area is adequate for a small family, the large closed in alfresco offers an opportunity to feed a large family and entertain guests. All bedrooms are spacious in size and well-appointed with built in wardrobes, ceiling fans, down lights and carpet flooring.