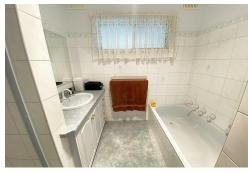

While the dining area is adequate for a small family, the large closed in alfresco offers an opportunity to feed a large family and entertain guests. All bedrooms are spacious in size and well-appointed with built in wardrobes, ceiling fans, down lights and carpet flooring.