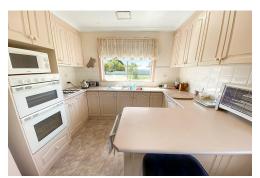

Situated on approximately 1,224m2 parcel of land, 8 Church Street includes a well presented three-bedroom home, a multi-purpose lock-up work shed and/or garage and two bay sheds with vehicle access from the boarding laneway.

While the dining area is adequate for a small family, the large closed in alfresco offers an opportunity to feed a large family and entertain guests. All bedrooms are spacious in size and well-appointed with built in wardrobes, ceiling fans, down lights and carpet flooring.