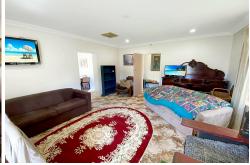

While the dining area is adequate for a small family, the large closed in alfresco offers an opportunity to feed a large family and entertain guests. All bedrooms are spacious in size and well-appointed with built in wardrobes, ceiling fans, down lights and carpet flooring.