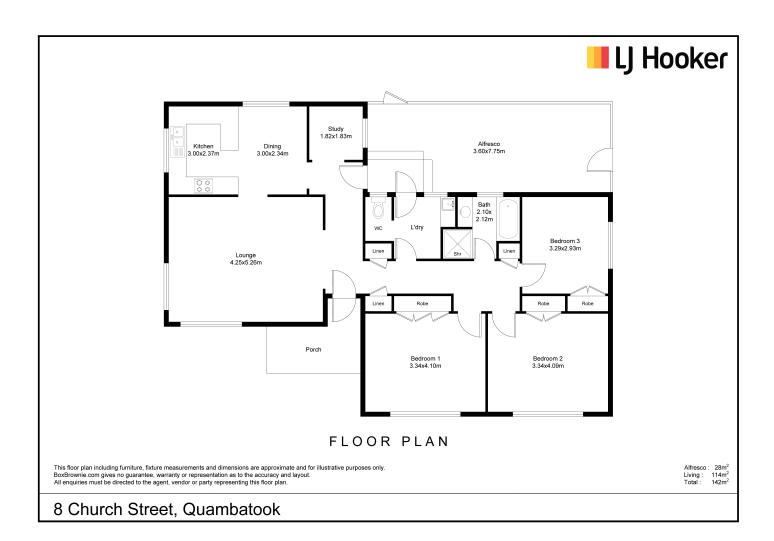

Situated on approximately 1,224m2 parcel of land, 8 Church Street includes a well presented three-bedroom home, a multi-purpose lock-up work shed and/or garage and two bay sheds with vehicle access from the boarding laneway.

While the dining area is adequate for a small family, the large closed in alfresco offers an opportunity to feed a large family and entertain guests. All bedrooms are spacious in size and well-appointed with built in wardrobes, ceiling fans, down lights and carpet flooring.