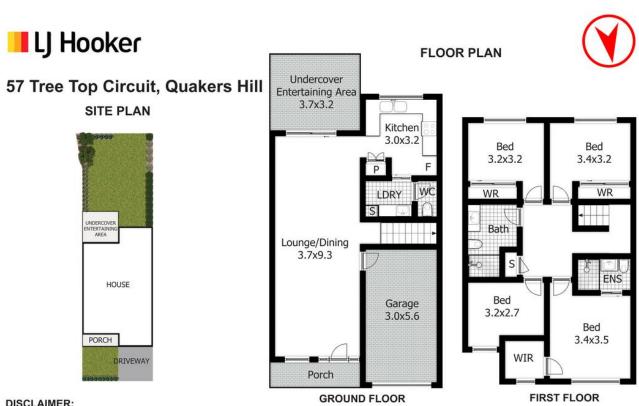

### Key Features:

- A spacious living room that invites natural light upon entry.
- Tiled downstairs and floorboards upstairs
- Solar panels, two zone ducted air conditioning and 3 x Hikvision cameras
- Well-appointed kitchen with a gas cooktop and ample storage space.
- Open-plan dining area that seamlessly connects to the outdoor space.
- Four generously sized bedrooms, three with built-in wardrobes.
- Master bedroom with a walk-in robe and an ensuite.
- Two bathrooms with floor to ceiling tiles and led mirrors
- Large internal laundry and a convenient ground-floor powder room.
- Easy-care rear yard
- Single garage with internal access.
- Additional features include air conditioning, low-maintenance flooring, and more.
- Location Highlights:
- 250m to George Alder Reserve
- 1km to Quakers Hill Train Station
- 1.6km to Quakers Hill Shopping Centre (Farnham Rd)
- 1.9km to Aldi (Bali Dr)
- 3.7km to Quakers Court
- 3.9km to Stanhope Village
- 4.6km to Schofields Village
- 4.7km to Schofields Station
- Easy access to the M7 Motorway via Quakers Hill Parkway

#### DISCLAIMER:

This floor plan is used for marketing purpose only and is subject to errors and inaccuracy. The marketing Agent & N2 Media will not accept any liability. Interested parties should make and rely on their own enquiries.