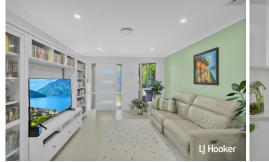

### Key Features:

- A spacious living room that invites natural light upon entry.
- Tiled downstairs and floorboards upstairs
- Solar panels, two zone ducted air conditioning and 3 x Hikvision cameras
- Well-appointed kitchen with a gas cooktop and ample storage space.
- Open-plan dining area that seamlessly connects to the outdoor space.
- Four generously sized bedrooms, three with built-in wardrobes.
- Master bedroom with a walk-in robe and an ensuite.
- Two bathrooms with floor to ceiling tiles and led mirrors
- Large internal laundry and a convenient ground-floor powder room.
- Easy-care rear yard
- Single garage with internal access.
- Additional features include air conditioning, low-maintenance flooring, and more.
- Location Highlights:
- 250m to George Alder Reserve
- 1km to Quakers Hill Train Station
- 1.6km to Quakers Hill Shopping Centre (Farnham Rd)
- 1.9km to Aldi (Bali Dr)
- 3.7km to Quakers Court
- 3.9km to Stanhope Village
- 4.6km to Schofields Village
- 4.7km to Schofields Station
- Easy access to the M7 Motorway via Quakers Hill Parkway