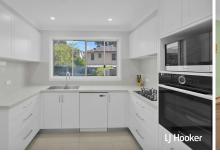

### Key Features:

- A spacious living room that invites natural light upon entry.
- Tiled downstairs and floorboards upstairs
- Solar panels, two zone ducted air conditioning and 3 x Hikvision cameras
- Well-appointed kitchen with a gas cooktop and ample storage space.
- Open-plan dining area that seamlessly connects to the outdoor space.
- Four generously sized bedrooms, three with built-in wardrobes.
- Master bedroom with a walk-in robe and an ensuite.
- Two bathrooms with floor to ceiling tiles and led mirrors
- Large internal laundry and a convenient ground-floor powder room.
- Easy-care rear yard
- Single garage with internal access.
- Additional features include air conditioning, low-maintenance flooring, and more.
- Location Highlights:
- 250m to George Alder Reserve
- 1km to Quakers Hill Train Station
- 1.6km to Quakers Hill Shopping Centre (Farnham Rd)
- 1.9km to Aldi (Bali Dr)
- 3.7km to Quakers Court
- 3.9km to Stanhope Village
- 4.6km to Schofields Village
- 4.7km to Schofields Station
- Easy access to the M7 Motorway via Quakers Hill Parkway