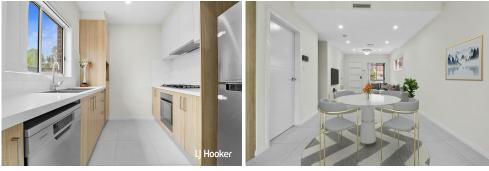

#### Property Features:

- When stepping into the property you are greeted by a stunning open lounge room with large windows ensuring an abundance of natural light enters the room.

- Four impressive large bedrooms with built-in wardrobes in all bedrooms.
- Two large bathrooms with floor-to-ceiling tiles. Third toilet downstairs.
- Ducted air conditioning for comfort all year round.
- Generous dining room off the kitchen.
- Great outdoor entertaining area, with a pergola, a beautiful grass area for the kids.

#### LJ Hooker Schofields 02 9157 4077

**Disclaimer:** All information contained therein is gathered from relevant third parties sources. We cannot guarantee or give any warranty about the information provided. Interested parties must rely solely on their own enquiries. - Spacious kitchen with stone benchtops, gas cooktop, ducted range hood and dishwasher.