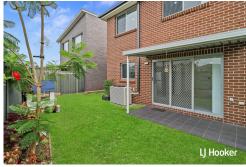

#### Property Features:

- When stepping into the property you are greeted by a stunning open lounge room with large windows ensuring an abundance of natural light enters the room.

- Four impressive large bedrooms with built-in wardrobes in all bedrooms.
- Two large bathrooms with floor-to-ceiling tiles. Third toilet downstairs.
- Ducted air conditioning for comfort all year round.
- Generous dining room off the kitchen.
- Great outdoor entertaining area, with a pergola, a beautiful grass area for the kids.

- Single garage, automated with remote and internal access. Extra parking spot
- conveniently located on the side of the property.
- Faces the widest street in the complex and offers convenience.

-Strategically positioned within the complex, this property ensures exceptional privacy by not facing neighboring homes at the front or rear. The adjacent detached properties on either side are designed without windows overlooking this residence, contributing to its secluded setting