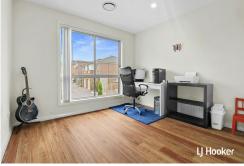

#### Property Features:

- When stepping into the property you are greeted by a stunning open lounge room with large windows ensuring an abundance of natural light enters the room.

- Four impressive large bedrooms with built-in wardrobes in all bedrooms.
- Two large bathrooms with floor-to-ceiling tiles. Third toilet downstairs.
- Ducted air conditioning for comfort all year round.
- Generous dining room off the kitchen.
- Great outdoor entertaining area, with a pergola, a beautiful grass area for the kids.