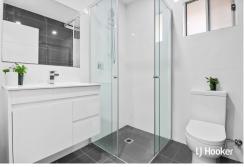

#### Property Features:

- When stepping into the property you are greeted by a stunning open lounge room with large windows ensuring an abundance of natural light enters the room.

- Four impressive large bedrooms with built-in wardrobes in all bedrooms.
- Two large bathrooms with floor-to-ceiling tiles. Third toilet downstairs.
- Ducted air conditioning for comfort all year round.
- Generous dining room off the kitchen.
- Great outdoor entertaining area, with a pergola, a beautiful grass area for the kids.