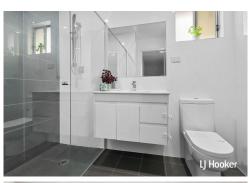

#### Property Features:

- When stepping into the property you are greeted by a stunning open lounge room with large windows ensuring an abundance of natural light enters the room.

- Four impressive large bedrooms with built-in wardrobes in all bedrooms.
- Two large bathrooms with floor-to-ceiling tiles. Third toilet downstairs.
- Ducted air conditioning for comfort all year round.
- Generous dining room off the kitchen.
- Great outdoor entertaining area, with a pergola, a beautiful grass area for the kids.