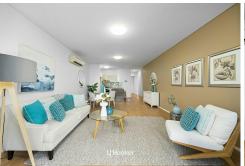

The living and dining area exudes an inviting ambiance, with large windows allowing natural light to flood the space. It seamlessly connects to a balcony offering leafy green views, providing a serene escape. The sleek gas kitchen is equipped with stainless steel appliances and ample counter space, catering to every need.

#### **Property Features:**

- Spacious and bright living & dining areas flowing to large balcony
- Enjoy both Northeast and Southwest aspects from two balconies
- Sleek, modern kitchen with gas cooking and stainless steel appliances
- Large, covered balcony with leafy views, perfect for entertaining guests
- Both bedrooms with built-ins and access to Northeast facing balcony
- Ample storage, internal laundry, video intercom, split system A/C
- Secure basement car space and big storage cage in storage room
- Within the Gordon West Public & Turramurra High School catchments
- Walk to Pymble Station, shops, elite schooling options such as PLC