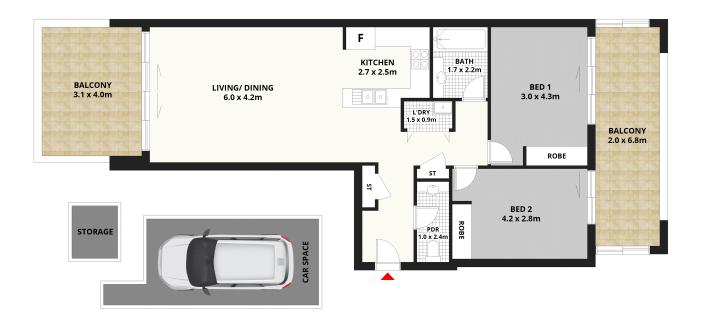

### 924/6 Avon Road, Pymble, NSW 2073

Internal & Balcony Carspace & Storage Total 103m² (Approx.) 19m² (Approx.) 122m² (Approx.)

Scale in metres, Dimensions are approximate. All information contained herein is gathered from sources we believe to be reliable, however we cannot guarantee its accuracy and interested persons should rely on their own enquiries.