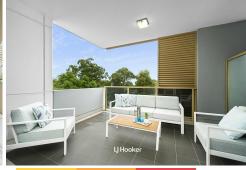

The living and dining area exudes an inviting ambiance, with large windows allowing natural light to flood the space. It seamlessly connects to a balcony offering leafy green views, providing a serene escape. The sleek gas kitchen is equipped with stainless steel appliances and ample counter space, catering to every need.

#### **Property Features:**

- Spacious and bright living & dining areas flowing to large balcony
- Enjoy both Northeast and Southwest aspects from two balconies
- Sleek, modern kitchen with gas cooking and stainless steel appliances
- Large, covered balcony with leafy views, perfect for entertaining guests
- Both bedrooms with built-ins and access to Northeast facing balcony
- Ample storage, internal laundry, video intercom, split system A/C
- Secure basement car space and big storage cage in storage room
- Within the Gordon West Public & Turramurra High School catchments
- Walk to Pymble Station, shops, elite schooling options such as PLC