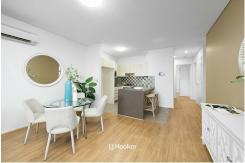

The living and dining area exudes an inviting ambiance, with large windows allowing natural light to flood the space. It seamlessly connects to a balcony offering leafy green views, providing a serene escape. The sleek gas kitchen is equipped with stainless steel appliances and ample counter space, catering to every need.

#### **Property Features:**

- Spacious and bright living & dining areas flowing to large balcony
- Enjoy both Northeast and Southwest aspects from two balconies
- Sleek, modern kitchen with gas cooking and stainless steel appliances
- Large, covered balcony with leafy views, perfect for entertaining guests
- Both bedrooms with built-ins and access to Northeast facing balcony
- Ample storage, internal laundry, video intercom, split system A/C
- Secure basement car space and big storage cage in storage room
- Within the Gordon West Public & Turramurra High School catchments
- Walk to Pymble Station, shops, elite schooling options such as PLC