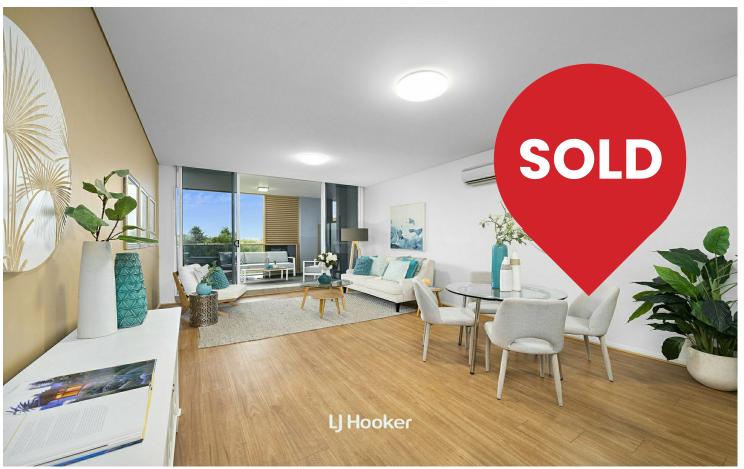

The living and dining area exudes an inviting ambiance, with large windows allowing natural light to flood the space. It seamlessly connects to a balcony offering leafy green views, providing a serene escape. The sleek gas kitchen is equipped with stainless steel appliances and ample counter space, catering to every need.

#### **Property Features:**

- Spacious and bright living & dining areas flowing to large balcony
- Enjoy both Northeast and Southwest aspects from two balconies
- Sleek, modern kitchen with gas cooking and stainless steel appliances
- Large, covered balcony with leafy views, perfect for entertaining guests
- Both bedrooms with built-ins and access to Northeast facing balcony
- Ample storage, internal laundry, video intercom, split system A/C
- Secure basement car space and big storage cage in storage room
- Within the Gordon West Public & Turramurra High School catchments
- Walk to Pymble Station, shops, elite schooling options such as PLC