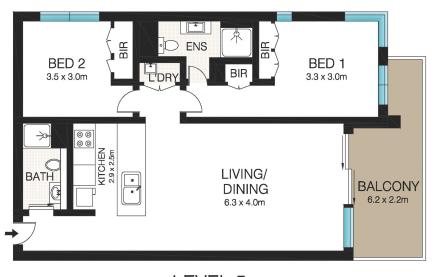

# 518B/2 Livingston Avenue, Pymble

86sqm (approx.) 18sqm (approx.) 104sqm (approx.)

LEVEL 2 14sqm(approx.)

LEVEL 5

LJ Hooker Gordon

Scale in metres, Dimensions are approximate. All information contained herein is gathered from sources we believe to be reliable, however we cannot guarantee its accuracy and interested persons should rely on their own enquiries.