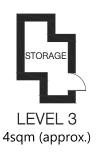

# 518B/2 Livingston Avenue, Pymble

86sqm (approx.) 18sqm (approx.) 104sqm (approx.)

LEVEL 2 14sqm(approx.)

LEVEL 5

LJ Hooker Gordon

Scale in metres, Dimensions are approximate. All information contained herein is gathered from sources we believe to be reliable, however we cannot guarantee its accuracy and interested persons should rely on their own enquiries.