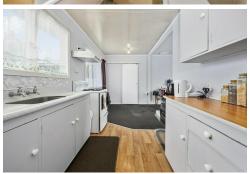

These units are presented with an open plan kitchen, dining, living area and you will find the kitchens are equipped with original units and ample storage throughout. There is an all-in-one bathroom setting in both, these come with toilet, vanity and shower over bath.