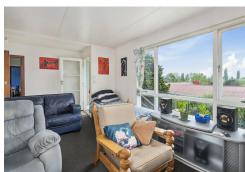

These units are presented with an open plan kitchen, dining, living area and you will find the kitchens are equipped with original units and ample storage throughout. There is an all-in-one bathroom setting in both, these come with toilet, vanity and shower over bath.