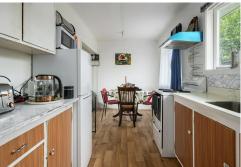

These units are presented with an open plan kitchen, dining, living area and you will find the kitchens are equipped with original units and ample storage throughout. There is an all-in-one bathroom setting in both, these come with toilet, vanity and shower over bath.