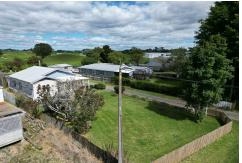

## Putaruru, 58 Domain Road

**Vendor Wants Action!** 

This three-bedroom, one bathroom home is situated on 58 Domain Road Putaruru.

The home features open plan living with access to the large deck via a ranch slider to enjoy indoor/outdoor living. It also has a wrap around veranda to enjoy your morning coffee while taking in the rural views.

There is a mix of wooden and aluminium joinery and plenty of jobs for the home handyman.

The 1963 m2 (approx.) section is classified Industrial Zone B and surrounded by similar properties.

Water is collected from the roof of the home and stored in a large 25,000 litre concrete tank, from there it is pumped through a three-year-old water pump to supply the home and