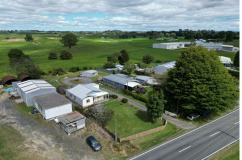

## Putaruru, 58 Domain Road

**Vendor Wants Action!** 

This three-bedroom, one bathroom home is situated on 58 Domain Road Putaruru.

The home features open plan living with access to the large deck via a ranch slider to enjoy indoor/outdoor living. It also has a wrap around veranda to enjoy your morning coffee while taking in the rural views.

There is a mix of wooden and aluminium joinery and plenty of jobs for the home handyman.

The 1963 m2 (approx.) section is classified Industrial Zone B and surrounded by similar properties.

Water is collected from the roof of the home and stored in a large 25,000 litre concrete tank, from there it is pumped through a three-year-old water pump to supply the home and