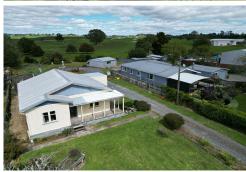

## Putaruru, 58 Domain Road

**Vendor Wants Action!** 

This three-bedroom, one bathroom home is situated on 58 Domain Road Putaruru.

The home features open plan living with access to the large deck via a ranch slider to enjoy indoor/outdoor living. It also has a wrap around veranda to enjoy your morning coffee while taking in the rural views.

There is a mix of wooden and aluminium joinery and plenty of jobs for the home handyman.

The 1963 m2 (approx.) section is classified Industrial Zone B and surrounded by similar properties.

Water is collected from the roof of the home and stored in a large 25,000 litre concrete tank, from there it is pumped through a three-year-old water pump to supply the home and