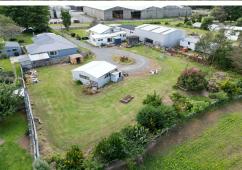

## Putaruru, 58 Domain Road

**Vendor Wants Action!** 

This three-bedroom, one bathroom home is situated on 58 Domain Road Putaruru.

The home features open plan living with access to the large deck via a ranch slider to enjoy indoor/outdoor living. It also has a wrap around veranda to enjoy your morning coffee while taking in the rural views.

There is a mix of wooden and aluminium joinery and plenty of jobs for the home handyman.

The 1963 m2 (approx.) section is classified Industrial Zone B and surrounded by similar properties.

Water is collected from the roof of the home and stored in a large 25,000 litre concrete tank, from there it is pumped through a three-year-old water pump to supply the home and