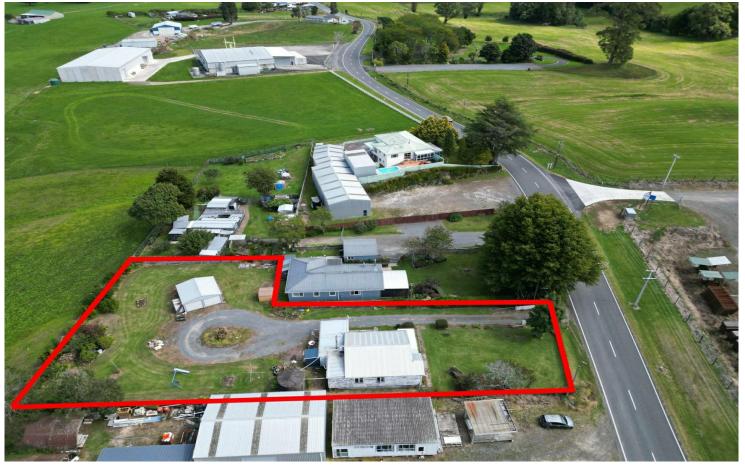

## Putaruru, 58 Domain Road

**Vendor Wants Action!** 

This three-bedroom, one bathroom home is situated on 58 Domain Road Putaruru.

The home features open plan living with access to the large deck via a ranch slider to enjoy indoor/outdoor living. It also has a wrap around veranda to enjoy your morning coffee while taking in the rural views.

There is a mix of wooden and aluminium joinery and plenty of jobs for the home handyman.

The 1963 m2 (approx.) section is classified Industrial Zone B and surrounded by similar properties.

Water is collected from the roof of the home and stored in a large 25,000 litre concrete tank, from there it is pumped through a three-year-old water pump to supply the home and

3 1 2 2

For Sale \$465,000

View By Appointment

Contact Glen Murray 027 488 6138

glen.murray@ljhooker.co.nz

LJ Hooker Matamata 07 888 5677 Link Realty Ltd section. The double garage has a concrete floor and two doors.

SWDC Rates: \$2,962.98 WRC Rates: \$314.61