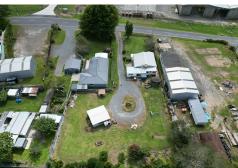

## Putaruru, 58 Domain Road

**Vendor Wants Action!** 

This three-bedroom, one bathroom home is situated on 58 Domain Road Putaruru.

The home features open plan living with access to the large deck via a ranch slider to enjoy indoor/outdoor living. It also has a wrap around veranda to enjoy your morning coffee while taking in the rural views.

There is a mix of wooden and aluminium joinery and plenty of jobs for the home handyman.

The 1963 m2 (approx.) section is classified Industrial Zone B and surrounded by similar properties.

Water is collected from the roof of the home and stored in a large 25,000 litre concrete tank, from there it is pumped through a three-year-old water pump to supply the home and