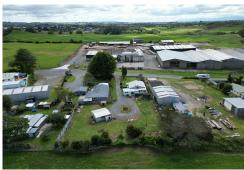

## Putaruru, 58 Domain Road

**Vendor Wants Action!** 

This three-bedroom, one bathroom home is situated on 58 Domain Road Putaruru.

The home features open plan living with access to the large deck via a ranch slider to enjoy indoor/outdoor living. It also has a wrap around veranda to enjoy your morning coffee while taking in the rural views.

There is a mix of wooden and aluminium joinery and plenty of jobs for the home handyman.

The 1963 m2 (approx.) section is classified Industrial Zone B and surrounded by similar properties.

Water is collected from the roof of the home and stored in a large 25,000 litre concrete tank, from there it is pumped through a three-year-old water pump to supply the home and