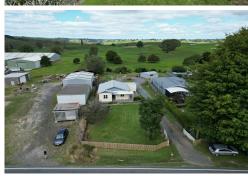

## Putaruru, 58 Domain Road

**Vendor Wants Action!** 

This three-bedroom, one bathroom home is situated on 58 Domain Road Putaruru.

The home features open plan living with access to the large deck via a ranch slider to enjoy indoor/outdoor living. It also has a wrap around veranda to enjoy your morning coffee while taking in the rural views.

There is a mix of wooden and aluminium joinery and plenty of jobs for the home handyman.

The 1963 m2 (approx.) section is classified Industrial Zone B and surrounded by similar properties.

Water is collected from the roof of the home and stored in a large 25,000 litre concrete tank, from there it is pumped through a three-year-old water pump to supply the home and