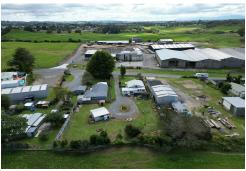

## Putaruru, 58 Domain Road

Vendor Wants Action!

This three-bedroom, one bathroom home is situated on 58 Domain Road Putaruru.

The home features open plan living with access to the large deck via a ranch slider to enjoy indoor/outdoor living. It also has a wrap around veranda to enjoy your morning coffee while taking in the rural views.

There is a mix of wooden and aluminium joinery and plenty of jobs for the home handyman.

The 1963 m2 (approx.) section is classified Industrial Zone B and surrounded by similar properties.

Water is collected from the roof of the home and stored in a large 25,000 litre concrete tank, from there it is pumped through a three-year-old water pump to supply the home and

3 1 2 2

For Sale \$465,000

View By Appointment

Contact Glen Murray 027 488 6138 glen.murray@ljhooker.co.nz

LJ Hooker Matamata 07 888 5677 Link Realty Ltd section. The double garage has a concrete floor and two doors.