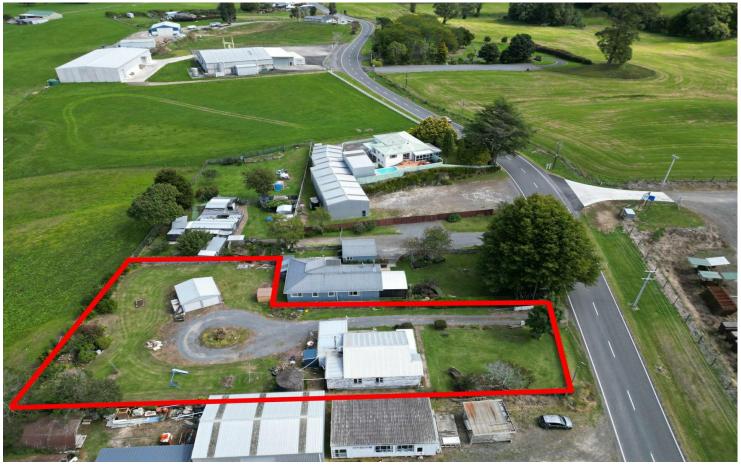

## Putaruru, 58 Domain Road

Vendor Wants Action!

This three-bedroom, one bathroom home is situated on 58 Domain Road Putaruru.

The home features open plan living with access to the large deck via a ranch slider to enjoy indoor/outdoor living. It also has a wrap around veranda to enjoy your morning coffee while taking in the rural views.

There is a mix of wooden and aluminium joinery and plenty of jobs for the home handyman.

The 1963 m2 (approx.) section is classified Industrial Zone B and surrounded by similar properties.

Water is collected from the roof of the home and stored in a large 25,000 litre concrete tank, from there it is pumped through a three-year-old water pump to supply the home and

3 1 2 2

For Sale \$465,000

View By Appointment

Contact Glen Murray 027 488 6138 glen.murray@ljhooker.co.nz

LJ Hooker Matamata 07 888 5677 Link Realty Ltd section. The double garage has a concrete floor and two doors.