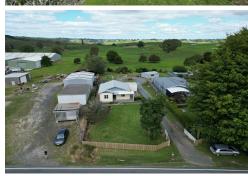

## Putaruru, 58 Domain Road

Vendor Wants Action!

This three-bedroom, one bathroom home is situated on 58 Domain Road Putaruru.

The home features open plan living with access to the large deck via a ranch slider to enjoy indoor/outdoor living. It also has a wrap around veranda to enjoy your morning coffee while taking in the rural views.

There is a mix of wooden and aluminium joinery and plenty of jobs for the home handyman.

The 1963 m2 (approx.) section is classified Industrial Zone B and surrounded by similar properties.

Water is collected from the roof of the home and stored in a large 25,000 litre concrete tank, from there it is pumped through a three-year-old water pump to supply the home and