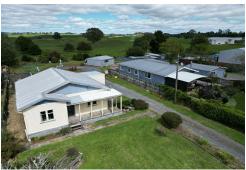

## Putaruru, 58 Domain Road

Vendor Wants Action!

This three-bedroom, one bathroom home is situated on 58 Domain Road Putaruru.

The home features open plan living with access to the large deck via a ranch slider to enjoy indoor/outdoor living. It also has a wrap around veranda to enjoy your morning coffee while taking in the rural views.

There is a mix of wooden and aluminium joinery and plenty of jobs for the home handyman.

The 1963 m2 (approx.) section is classified Industrial Zone B and surrounded by similar properties.

Water is collected from the roof of the home and stored in a large 25,000 litre concrete tank, from there it is pumped through a three-year-old water pump to supply the home and

3 1 2 2

For Sale \$465,000

View By Appointment

Contact Glen Murray 027 488 6138 glen.murray@ljhooker.co.nz

LJ Hooker Matamata 07 888 5677 Link Realty Ltd section. The double garage has a concrete floor and two doors.