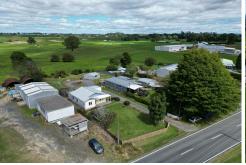

## Putaruru, 58 Domain Road

Vendor Wants Action!

This three-bedroom, one bathroom home is situated on 58 Domain Road Putaruru.

The home features open plan living with access to the large deck via a ranch slider to enjoy indoor/outdoor living. It also has a wrap around veranda to enjoy your morning coffee while taking in the rural views.

There is a mix of wooden and aluminium joinery and plenty of jobs for the home handyman.

The 1963 m2 (approx.) section is classified Industrial Zone B and surrounded by similar properties.

Water is collected from the roof of the home and stored in a large 25,000 litre concrete tank, from there it is pumped through a three-year-old water pump to supply the home and