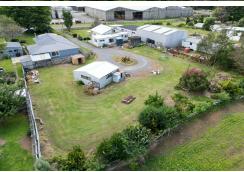

## Putaruru, 58 Domain Road

Vendor Wants Action!

This three-bedroom, one bathroom home is situated on 58 Domain Road Putaruru.

The home features open plan living with access to the large deck via a ranch slider to enjoy indoor/outdoor living. It also has a wrap around veranda to enjoy your morning coffee while taking in the rural views.

There is a mix of wooden and aluminium joinery and plenty of jobs for the home handyman.

The 1963 m2 (approx.) section is classified Industrial Zone B and surrounded by similar properties.

Water is collected from the roof of the home and stored in a large 25,000 litre concrete tank, from there it is pumped through a three-year-old water pump to supply the home and

3 1 2 2

For Sale \$465,000

View By Appointment

Contact Glen Murray 027 488 6138 glen.murray@ljhooker.co.nz

LJ Hooker Matamata 07 888 5677 Link Realty Ltd section. The double garage has a concrete floor and two doors.