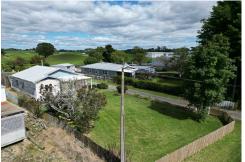

## Putaruru, 58 Domain Road

Vendor Wants Action!

This three-bedroom, one bathroom home is situated on 58 Domain Road Putaruru.

The home features open plan living with access to the large deck via a ranch slider to enjoy indoor/outdoor living. It also has a wrap around veranda to enjoy your morning coffee while taking in the rural views.

There is a mix of wooden and aluminium joinery and plenty of jobs for the home handyman.

The 1963 m2 (approx.) section is classified Industrial Zone B and surrounded by similar properties.

Water is collected from the roof of the home and stored in a large 25,000 litre concrete tank, from there it is pumped through a three-year-old water pump to supply the home and