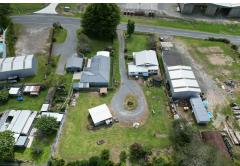

## Putaruru, 58 Domain Road

Vendor Wants Action!

This three-bedroom, one bathroom home is situated on 58 Domain Road Putaruru.

The home features open plan living with access to the large deck via a ranch slider to enjoy indoor/outdoor living. It also has a wrap around veranda to enjoy your morning coffee while taking in the rural views.

There is a mix of wooden and aluminium joinery and plenty of jobs for the home handyman.

The 1963 m2 (approx.) section is classified Industrial Zone B and surrounded by similar properties.

Water is collected from the roof of the home and stored in a large 25,000 litre concrete tank, from there it is pumped through a three-year-old water pump to supply the home and

3 1 2 2

For Sale \$465,000

View By Appointment

Contact Glen Murray 027 488 6138 glen.murray@ljhooker.co.nz

LJ Hooker Matamata 07 888 5677 Link Realty Ltd section. The double garage has a concrete floor and two doors.