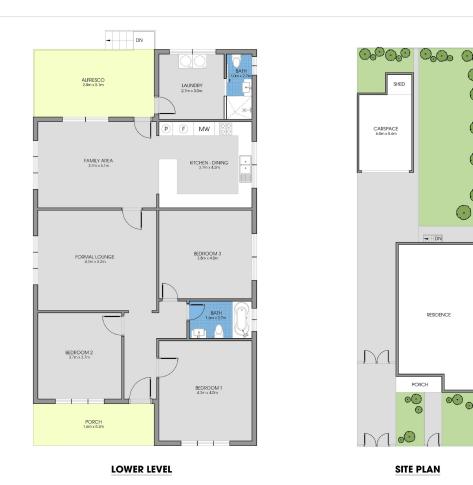

#### Contact

Sime Keremelevski 0413 077 217 Sime.bm@ljhooker.com.au

**Gizele Asfour** 

0403 052 793

Gizele.bm@ljhooker.com.au

Home Attributes:

LJ Hooker Bankstown | Moorebank (02) 9708 2244

- Solid full brick and tile home
- Three extra-large and well-appointed bedrooms
- Expansive living areas with potential for further expansion to include additional bedrooms
- A flat, versatile block presenting various development opportunities
- Tidy, functional kitchen and bathroom ready for modern updates
- Internal laundry facilities for convenience
- Proximity to significant upcoming infrastructure improvements, including a Metro upgrade set to enhance local property values
- Centrally located between two bus stops
- Cozy patio area overlooking a lush, well-maintained garden, perfect for relaxing and entertaining
- Large windows in living spaces providing abundant natural light, enhancing the homey feel
- Hardwood flooring in select areas offering both durability and aesthetic appeal
- Expansive driveway with parking space for up to 7 cars plus a double lock-up garage

## More About this Property

| Property ID   | ZHDF8E                           |
|---------------|----------------------------------|
| Property Type | House                            |
| Land Area     | 687.4 m²                         |
| Including     | Toilets (2) Alarm Secure Parking |

#### LJ Hooker Bankstown | Moorebank (02) 9708 2244

11 Marion Street, BANKSTOWN NSW 2200

bankstown.ljhooker.com.au | bankstown@ljhooker.com.au

(N

INTERNAL

687.48 sqm

PUNCHBBOWL 38 Dudley Street

Scale in metres, Indicative only, All information contained herein is obtained from sources we believe to be accurate. We cannot guarantee its accuracy, Interested persons should make and rely on their own enquiries.