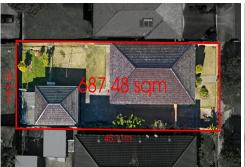

# SOLID BRICK FAMILY HOME IN SOUGHT AFTER LOCATION!

Proudly presented by Simon Keremelevski, this home has been tightly held by the same family since 1964. Set on the high side of a tree-lined street, the property boasts a large, commanding 687.4 sqm block (approx) with a wide 15.24m frontage and bonus R4 zoning.

## More About this Property

| Property ID   | ZHDF8E                           |
|---------------|----------------------------------|
| Property Type | House                            |
| Land Area     | 687.4 m²                         |
| Including     | Toilets (2) Alarm Secure Parking |

#### LJ Hooker Bankstown | Moorebank (02) 9708 2244

11 Marion Street, BANKSTOWN NSW 2200

bankstown.ljhooker.com.au | bankstown@ljhooker.com.au

(N

INTERNAL

687.48 sqm

PUNCHBBOWL 38 Dudley Street

Scale in metres, Indicative only, All information contained herein is obtained from sources we believe to be accurate. We cannot guarantee its accuracy, Interested persons should make and rely on their own enquiries.