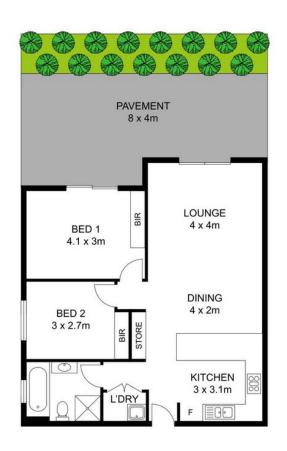

Some of the many features of this home include:

- Two spacious bedrooms with built-in wardrobes.
- Elegant kitchen with gas cooking
- Bathroom with bathtub and shower
- Secure complex with ample visitor parking
- Entertaining area in the courtyard with beautiful green garden
- Underground secure parking
- Intercom
- Split system air conditioning

## G4B/8 Myrtle Street, Prospect

Disclaimer: Dimensions are approximate and should only be used as a guide they are not to scale and no liability will be accepted