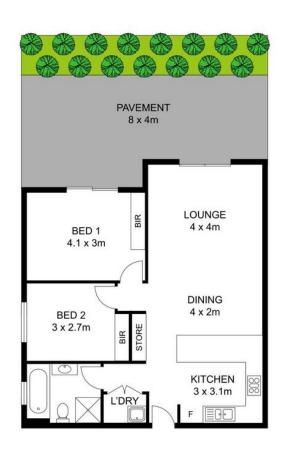

Some of the many features of this home include:

- Two spacious bedrooms with built-in wardrobes.
- Elegant kitchen with gas cooking
- Bathroom with bathtub and shower
- Secure complex with ample visitor parking
- Entertaining area in the courtyard with beautiful green garden
- Underground secure parking
- Intercom
- Split system air conditioning

## G4B/8 Myrtle Street, Prospect

Disclaimer: Dimensions are approximate and should only be used as a guide they are not to scale and no liability will be accepted