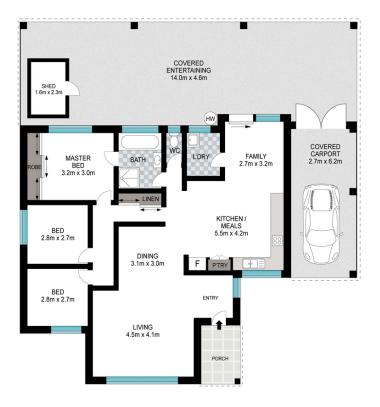

#### **Property Features:**

- 3 bedrooms
- 1 bathroom with separate toilet
- 1 car + additional parking for 2 cars on long driveway
- 450m2 land
- Freestanding
- Water views
- North east facing
- Enclosed backyard
- Huge outdoor area
- Westing House appliances
- Low Maintenance gardens
- Ceiling fans throughout
- Council rates Approx \$650 a quarter
- \* Agent Declares Interest

# **More About this Property**

| Property ID   | 1C45F69 |
|---------------|---------|
| Property Type | House   |
| Land Area     | 470 m²  |

### LJ Hooker Kingscliff (02) 6674 1000

Shop 4, 106 Marine Parade, KINGSCLIFF NSW 2487 kingscliff.ljhooker.com.au | office@ljhkingscliff.com.au

INT: EXT:

121 m² 100 m<sup>2</sup>

Scale in metres. Indicative only. Dimensions are approximate. All information contained herein is gathered from sources we believe to be reliable. However, we cannot guarantee its accuracy and interested persons should rely on their own enquiries.