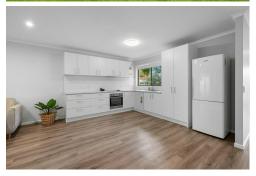

Enjoy the clever design, with an open plan feel throughout allows for plenty of

#### Jordan Brown

0455 579 014

jordanbrown@ljhkingscliff.com.au

LJ Hooker Kingscliff (02) 6674 1000 natural light & space for all discerning buyers. Upon your entry, there is a large living area that flows seamlessly to your open dining and kitchen. With the added benefit of a small second living area allows flexibility for your own space. A huge outdoor area sprawls across the back, perfect place for an afternoon BBQ or your morning coffee.

The master bedroom is equip with triple mirrored built in robes and direct access to your two way bathroom. Sheek finishes are found throughout, vinyl mod-wood flooring, Westing House appliances, security screens on all windows & doors, ceiling fans throughout and full laundry with direct access outside.