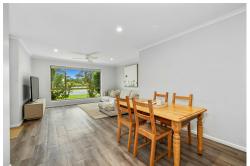

#### Jordan Brown

0455 579 014

jordanbrown@ljhkingscliff.com.au

LJ Hooker Kingscliff (02) 6674 1000 natural light & space for all discerning buyers. Upon your entry, there is a large living area that flows seamlessly to your open dining and kitchen. With the added benefit of a small second living area allows flexibility for your own space. A huge outdoor area sprawls across the back, perfect place for an afternoon BBQ or your morning coffee.

The master bedroom is equip with triple mirrored built in robes and direct access to your two way bathroom. Sheek finishes are found throughout, vinyl mod-wood flooring, Westing House appliances, security screens on all windows & doors, ceiling fans throughout and full laundry with direct access outside.