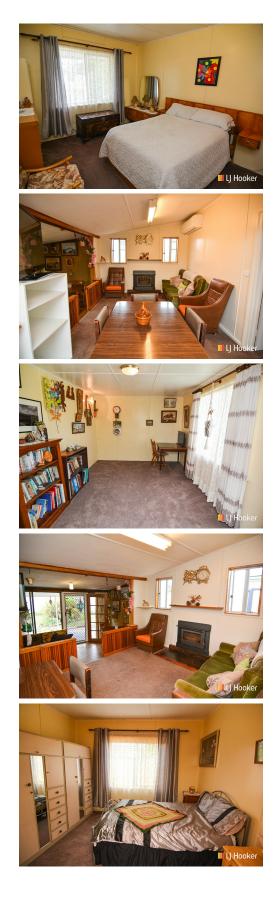

The fibro and iron clad home offers 2 large bedrooms, a new kitchen with timber benchtops, gas stove, and original Everhot fuel stove, formal lounge and dining rooms, a small family room, and a neat bathroom and laundry.

There is a cosy wood burner and a split system air conditioner for year round comfort, along with front and rear patios for outdoor entertaining.

Perfect for a green thumb, there are raised veggie beds, a hot house, 2 garden sheds, and 2 chook pens amongst the gardens.