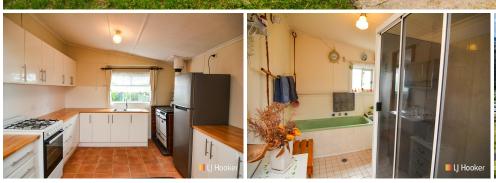

The fibro and iron clad home offers 2 large bedrooms, a new kitchen with timber benchtops, gas stove, and original Everhot fuel stove, formal lounge and dining rooms, a small family room, and a neat bathroom and laundry.

There is a cosy wood burner and a split system air conditioner for year round comfort, along with front and rear patios for outdoor entertaining.

Perfect for a green thumb, there are raised veggie beds, a hot house, 2 garden sheds, and 2 chook pens amongst the gardens.