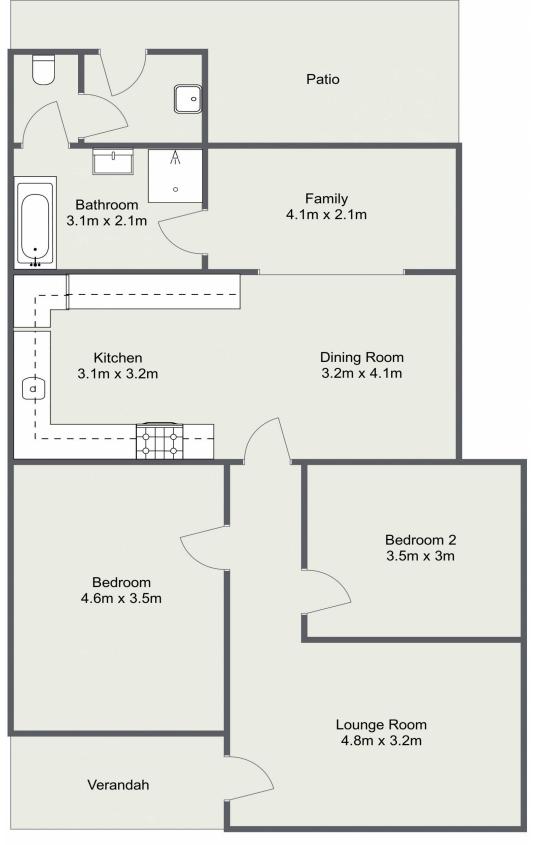

### More About this Property

| Property ID   | 1HG6F9X             |  |
|---------------|---------------------|--|
| Property Type | House               |  |
| House Size    | 110 m²              |  |
| Land Area     | 1012 m <sup>2</sup> |  |
|               |                     |  |

# 6 Rowsell Street, Portland

Please Note: The above dimensions are approximate and are intended to be used as a guide only. Interested parties are urged to rely on their own enquiries.

LJ Hooker Lithgow (02) 6351 2548