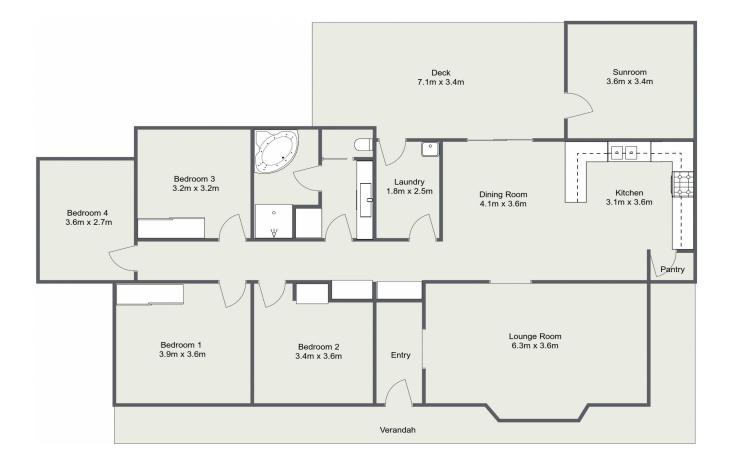

The comfortable country style home is immaculate inside and out. It features 4 bedrooms (3 with built-in robes), a well appointed 3-way bathroom, a modern kitchen with breakfast bar, walk-in pantry, and meals area, and a spacious lounge room with cosy log fire. The home also has ducted reverse cycle air conditioning throughout, and a back to grid solar energy system.

Great outdoor entertaining space with a large front verandah, a covered entertainment area, and a Queensland room off the rear of the home.

There is a 10m x 7m triple garage and workshop with attached caravan port and 2

## More About this Property

| Property ID   | 1H77F9X |
|---------------|---------|
| Property Type | House   |
| House Size    | 137 m2  |
| Land Area     | 4047 m2 |

# 105 Williwa Creek Road, Portland

Please Note: The above dimensions are approximate and are intended to be used as a guide only. Interested parties are urged to rely on their own enquiries.

LJ Hooker Lithgow (02) 6351 2548