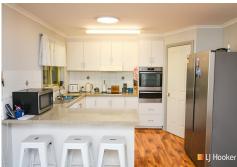

The comfortable country style home is immaculate inside and out. It features 4 bedrooms (3 with built-in robes), a well appointed 3-way bathroom, a modern kitchen with breakfast bar, walk-in pantry, and meals area, and a spacious lounge room with cosy log fire. The home also has ducted reverse cycle air conditioning throughout, and a back to grid solar energy system.