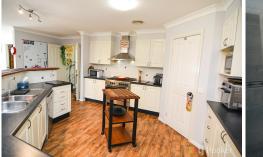

The interior has immaculate presentation throughout and offers 3 good sized bedrooms with the main featuring a full size spa ensuite and walk in wardrobe, and built-in wardrobes in the other 2 bedrooms. There is a generous open plan with large modern kitchen, walk in pantry, dining area and family room and there is a separate formal loungeroom and spacious study. An additional sunroom at the rear provides another versatile living space. The family room opens onto a covered and tiled outdoor entertaining area and an 8 kW back to grid solar energy system will assist with your energy bills.