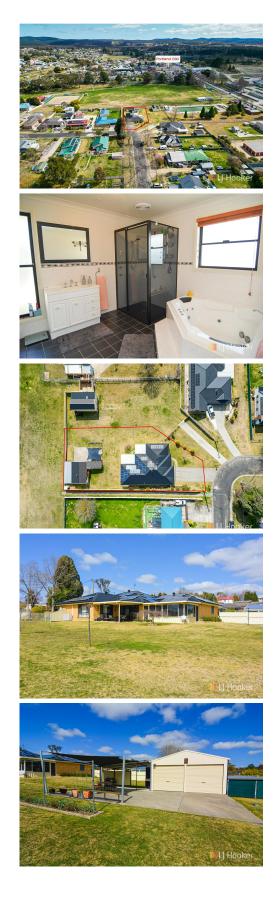

The interior has immaculate presentation throughout and offers 3 good sized bedrooms with the main featuring a full size spa ensuite and walk in wardrobe, and built-in wardrobes in the other 2 bedrooms. There is a generous open plan with large modern kitchen, walk in pantry, dining area and family room and there is a separate formal loungeroom and spacious study. An additional sunroom at the rear provides another versatile living space. The family room opens onto a covered and tiled outdoor entertaining area and an 8 kW back to grid solar energy system will assist with your energy bills.

There is front access to an oversize attached double garage and the extra 9m x 6m double garage with workshop and lean- to trailer port out the back means you'll never have storage or car accommodation problems again.