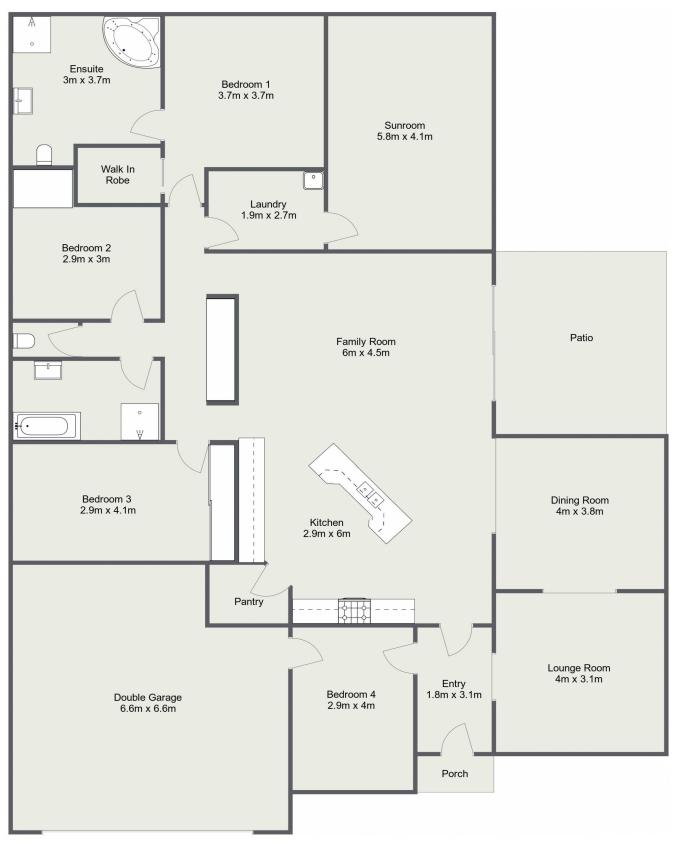

The interior has immaculate presentation throughout and offers 3 good sized bedrooms with the main featuring a full size spa ensuite and walk in wardrobe, and built-in wardrobes in the other 2 bedrooms. There is a generous open plan with large modern kitchen, walk in pantry, dining area and family room and there is a separate formal loungeroom and spacious study. An additional sunroom at the rear provides another versatile living space. The family room opens onto a covered and tiled outdoor entertaining area and an 8 kW back to grid solar energy system will assist with your energy bills.

There is front access to an oversize attached double garage and the extra 9m x 6m double garage with workshop and lean- to trailer port out the back means you'll never have storage or car accommodation problems again.

# 8-10 Park Avenue, Portland

Please Note: The above dimensions are approximate and are intended to be used as a guide only. Interested parties are urged to rely on their own enquiries.

LJ Hooker Lithgow (02) 6351 2548