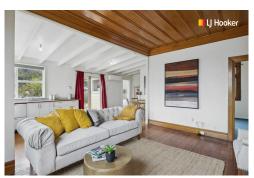

Original timber floors, intricate wood accents, and classic fireplaces preserve the timeless character of this delightful residence. Imagine starting your day with breakfast on the sunlit porch or winding down in the afternoon on the spacious deck or in the open-plan living and dining area, bathed in natural light.

The home features three generously sized bedrooms, thoughtfully separated from the main living areas via a central hallway, ensuring privacy and peace. Additionally, two versatile rooms and a combined bathroom/laundry flow seamlessly from the main living spaces, offering flexibility for your lifestyle. With plenty of basement storage, practical needs are easily met.