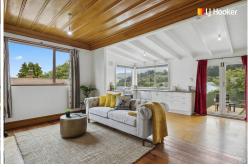

## Timeless Charm with Harbour Views

Step into the past with this enchanting 1910s character home, brimming with charm and curb appeal. Perfectly perched to take in stunning harbour views from the kitchen and living area, this picturesque property evokes the tranquillity of an English countryside cottage. It's a home that promises love at first sight.

Original timber floors, intricate wood accents, and classic fireplaces preserve the timeless character of this delightful residence. Imagine starting your day with breakfast on the sunlit porch or winding down in the afternoon on the spacious deck or in the open-plan living and dining area, bathed in natural light.