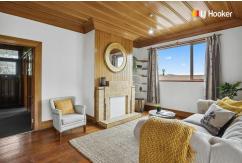

Original timber floors, intricate wood accents, and classic fireplaces preserve the timeless character of this delightful residence. Imagine starting your day with breakfast on the sunlit porch or winding down in the afternoon on the spacious deck or in the open-plan living and dining area, bathed in natural light.

The home features three generously sized bedrooms, thoughtfully separated from the main living areas via a central hallway, ensuring privacy and peace. Additionally, two versatile rooms and a combined bathroom/laundry flow seamlessly from the main living spaces, offering flexibility for your lifestyle. With plenty of basement storage, practical needs are easily met.