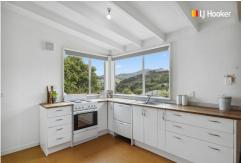

## Timeless Charm with Harbour Views

Step into the past with this enchanting 1910s character home, brimming with charm and curb appeal. Perfectly perched to take in stunning harbour views from the kitchen and living area, this picturesque property evokes the tranquillity of an English countryside cottage. It's a home that promises love at first sight.

Original timber floors, intricate wood accents, and classic fireplaces preserve the timeless character of this delightful residence. Imagine starting your day with breakfast on the sunlit porch or winding down in the afternoon on the spacious deck or in the open-plan living and dining area, bathed in natural light.