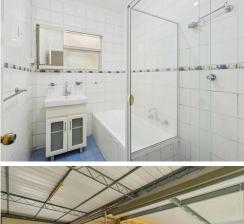

Features include:

\* Flexible floorplan allowing for extra living space.

\* Updated kitchen with tiled splash back, stainless steel appliances and ample cupboard space.

- \* 20.7m approx. frontage and 33.5m approx. depth.
- \* Torrens title allotment.
- \* Dual driveways to each side of the land with roller door access into the rear yard.
- \* Large garage/workshop with a pit and extra storage room.