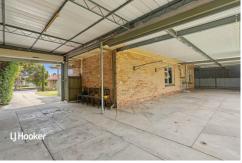

Features include:

\* Flexible floorplan allowing for extra living space.

\* Updated kitchen with tiled splash back, stainless steel appliances and ample cupboard space.

- \* 20.7m approx. frontage and 33.5m approx. depth.
- \* Torrens title allotment.
- \* Dual driveways to each side of the land with roller door access into the rear yard.
- \* Large garage/workshop with a pit and extra storage room.