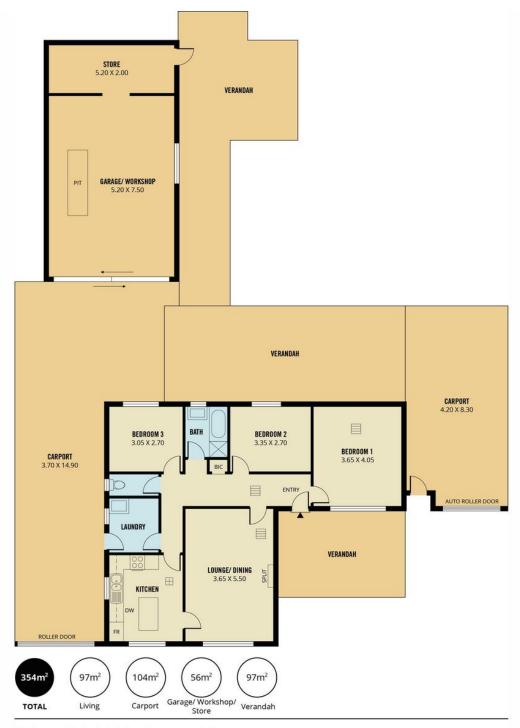

Features include:

\* Flexible floorplan allowing for extra living space.

\* Updated kitchen with tiled splash back, stainless steel appliances and ample cupboard space.

- \* 20.7m approx. frontage and 33.5m approx. depth.
- \* Torrens title allotment.
- \* Dual driveways to each side of the land with roller door access into the rear yard.
- \* Large garage/workshop with a pit and extra storage room.

## More About this Property

| Property ID   | 2B1MGJU                                            |
|---------------|----------------------------------------------------|
| Property Type | House                                              |
| House Size    | 110 m2                                             |
| Land Area     | 690 m2                                             |
| Including     | Air Conditioning<br>Secure Parking<br>Fully Fenced |

Scale in metres. This drawing is for illustration purposes only. All measurements are approximate and details intended to be relied upon should be independently verified.

Produced by The Fotobase Group