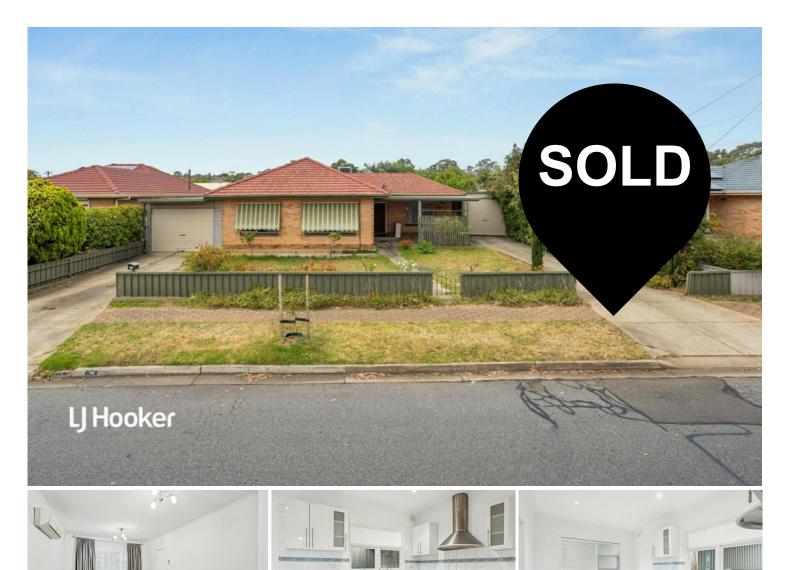

The Muriel Move

A great opportunity presents itself for all levels of Real Estate! An ideal low-maintenance first home that can be moved into and added onto with your own style, a set and forget investment or a great parcel of land to develop into multiple dwellings and reap the rewards (STPSAC). Flat land, Torrens title and a large frontage makes for a perfect canvas.

Features include:

\* Flexible floorplan allowing for extra living space.

\* Updated kitchen with tiled splash back, stainless steel appliances and ample cupboard space.

- \* 20.7m approx. frontage and 33.5m approx. depth.
- \* Torrens title allotment.
- \* Dual driveways to each side of the land with roller door access into the rear yard.
- \* Large garage/workshop with a pit and extra storage room.

## More About this Property

| Property ID   | 2B1MGJU                                            |
|---------------|----------------------------------------------------|
| Property Type | House                                              |
| House Size    | 110 m2                                             |
| Land Area     | 690 m2                                             |
| Including     | Air Conditioning<br>Secure Parking<br>Fully Fenced |