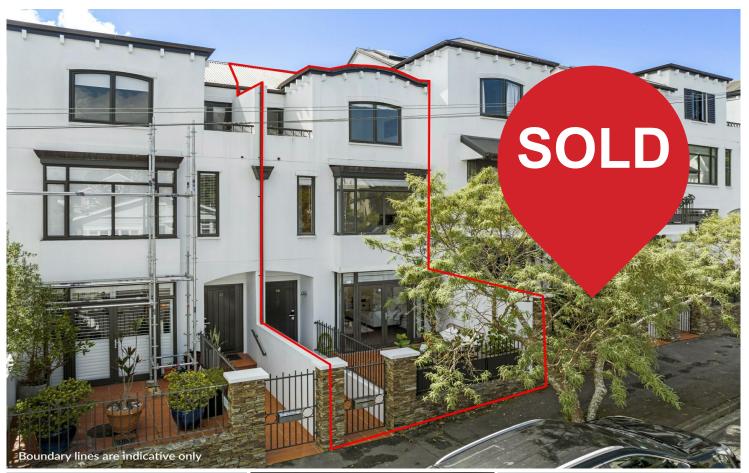

## Ponsonby, 29 Sheehan Street

PONSONBY 1011

THIS THREE LEVEL OPEN PLAN TOWN HOUSE OFFERS HUGE POTENTIAL.

PERFECT CONNECTIVITY EXISTS BETWEEN THE NORTH WESTERN DECK AND LIVING SPACES,

GENEROUS OPEN PLAN KITCHEN ALLOWS FOR THE EASE OF ENTERTAINING WHEN FLEXIBILITY IS VITAL.

THE UPPER 4TH LEVEL OFFERS AN OPEN PLAN OFFICE OR OVERFLOW GUEST ACCOMMODATION.

WHEN LOCATION COUNTS THIS PROPERTY TICKS ALL THE BOXES.

DOUBLE GARAGING.

3 2 2 2

For Sale \$1,239,000

View

ljhooker.co.nz/CUNGUK