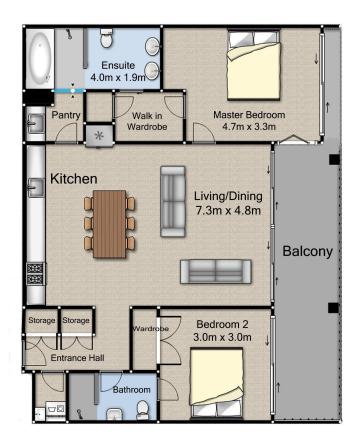

## Ponsonby, 8/22 Prosford Street

Ponsonby 380 ...

LOCATION, LOCATION

- Certainly, the best buy in Ponsonby
- ·Large light airy open plan alfresco living
- •3.1 metre stud though the entire property
- •2 large light filled bedrooms, 2 designer bathrooms, 2 secure side by side internal car parks plus a massive safe secure lockup.
- •Private northwestern deck, ideal for those superb Italian pots, herbs or large shrubs, BBQ ready ,vino in hand ,what a way to enjoy the evening

## **More About this Property**

| Property ID                            | CU1GUK    |
|----------------------------------------|-----------|
| Property Type                          | Apartment |
| House Size                             | 98 m²     |
| Licensed Real Estate Agents (REAA2008) |           |