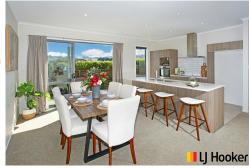

The interior features a contemporary kitchen and bathrooms, with great access to outdoor entertaining areas via the ranch sliders in every north-facing room. The separate lounge and dining areas provide a comfortable and functional layout. Excellent insulation and a northerly aspect ensure the home is filled with natural light throughout.