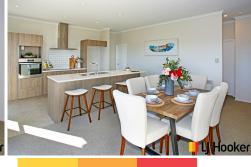

The interior features a contemporary kitchen and bathrooms, with great access to outdoor entertaining areas via the ranch sliders in every north-facing room. The separate lounge and dining areas provide a comfortable and functional layout. Excellent insulation and a northerly aspect ensure the home is filled with natural light throughout.