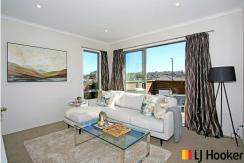

The interior features a contemporary kitchen and bathrooms, with great access to outdoor entertaining areas via the ranch sliders in every north-facing room. The separate lounge and dining areas provide a comfortable and functional layout. Excellent insulation and a northerly aspect ensure the home is filled with natural light throughout.

Outside, the fully fenced yard features a garden shed and a sectioned-off patio area - perfect for outdoor entertaining. The property also offers both rural and urban views, adding to its overall charm.