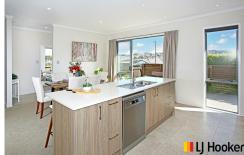

The interior features a contemporary kitchen and bathrooms, with great access to outdoor entertaining areas via the ranch sliders in every north-facing room. The separate lounge and dining areas provide a comfortable and functional layout. Excellent insulation and a northerly aspect ensure the home is filled with natural light throughout.