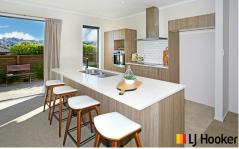

The interior features a contemporary kitchen and bathrooms, with great access to outdoor entertaining areas via the ranch sliders in every north-facing room. The separate lounge and dining areas provide a comfortable and functional layout. Excellent insulation and a northerly aspect ensure the home is filled with natural light throughout.