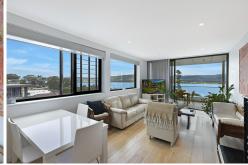

\*Second Bedroom: The generously-sized second bedroom features water views, built-in robes and is serviced by an elegant main bathroom.

\* Home Office: A dedicated home office/study space with NBN and a storage cupboard.

\*Additional features: Timber floors, carpet in bedrooms, ducted air-conditioning, European laundry, two side-by-side car spaces with a secure storage cage.

This superbly located apartment allows you to walk to nearby restaurants, cafes, Central Coast Stadium and Gosford swimming pool. It is only a short drive to schools, Erina Fair shopping centre, and a selection of Central Coast beaches. Don't miss out on this incredible opportunity for a lifestyle of luxury, location and convenience.