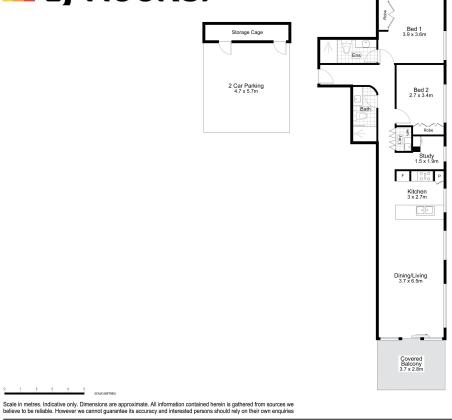

\*Additional features: Timber floors, carpet in bedrooms, ducted air-conditioning, European laundry, two side-by-side car spaces with a secure storage cage.

This superbly located apartment allows you to walk to nearby restaurants, cafes, Central Coast Stadium and Gosford swimming pool. It is only a short drive to schools, Erina Fair shopping centre, and a selection of Central Coast beaches. Don't miss out on this incredible opportunity for a lifestyle of luxury, location and convenience.

# More About this Property

| Property ID   | 1G2UGC1 |
|---------------|---------|
| Property Type | Unit    |

## LJ Hooker Terrigal (02) 4385 8444

Shop 1 & 2, 1 Campbell Crescent, TERRIGAL NSW 2260 terrigal.ljhooker.com.au | terrigal@ljhooker.com.au

501/13 Lynn Avenue, Point Frederick

INT: 85 m²

EXT: 32 m²