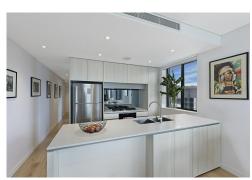

\*Gourmet Kitchen: The sleek kitchen is equipped with gas cooking, stainless steel Miele appliances, stone benches, a mirror glass splashback reflecting water views, and plenty of storage.

\*Main Suite: Spacious main suite offering water views, with built-in robes and a modern ensuite bathroom.