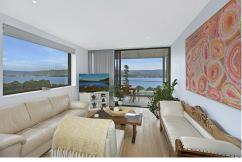

#### **Tim Andrews**

0412 663 065 tim.andrews@ljhooker.com.au

LJ Hooker Terrigal (02) 4385 8444

\*Luxurious Living: Enjoy low-maintenance luxury with an open-plan living and dining area flowing into a covered outdoor entertaining balcony, capturing a magnificent outlook.

\*Gourmet Kitchen: The sleek kitchen is equipped with gas cooking, stainless steel Miele appliances, stone benches, a mirror glass splashback reflecting water views, and plenty of storage.

\*Main Suite: Spacious main suite offering water views, with built-in robes and a modern ensuite bathroom.