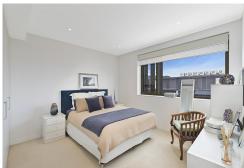

\*Gourmet Kitchen: The sleek kitchen is equipped with gas cooking, stainless steel Miele appliances, stone benches, a mirror glass splashback reflecting water views, and plenty of storage.

\*Main Suite: Spacious main suite offering water views, with built-in robes and a modern ensuite bathroom.

\*Second Bedroom: The generously-sized second bedroom features water views, built-in robes and is serviced by an elegant main bathroom.

\* Home Office: A dedicated home office/study space with NBN and a storage cupboard.