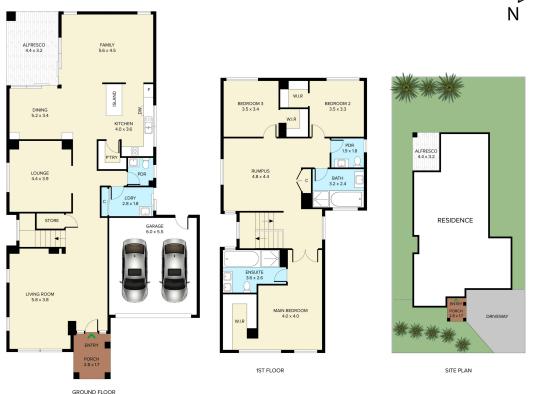

Step into opulence as you enter the ground floor, where a separate living area, perfect for use as a generously sized study, and a powder room await, offering an ideal blend of productivity and convenience. The expansive combined kitchen, dining, and lounge area beckons for gatherings and cherished moments with loved ones.

Upstairs, discover a haven of comfort with three bedrooms awaiting your personal touch. The master suite features a walk-in robe and ensuite, providing a secluded retreat for relaxation. Built-in robes adorn the remaining bedrooms, ensuring ample storage space for

THIS PLAN IS NOT TO SCALE. MEASUREMENTS ARE INDICATIVE AND IN METRES. SITE PLAN REFLECTS APPROXIMATE POSITION OF BUILDINGS ON PROPERTY ONLY AND IS NOT AN ACCURATE REPRESENTATION OF VEGETATION AND OTHER EXTERNAL LANDSCAPE FEATURES. THIS PLAN SHOULD NOT BE RELIED UPON AND INTERESTED PARTIES SHOULD MAKE THEIR OWN ENQUIRIES.