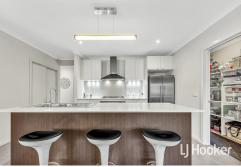

- The stunning kitchen is equipped with quality 900mm appliances, including a 5-burner cooktop, a walk-in pantry, a sleek glass splashback, and a 20mm stone benchtop, complemented by an abundance of storage space.