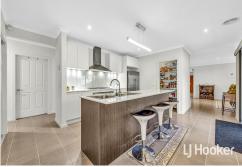

- The stunning kitchen is equipped with quality 900mm appliances, including a 5-burner cooktop, a walk-in pantry, a sleek glass splashback, and a 20mm stone benchtop, complemented by an abundance of storage space.