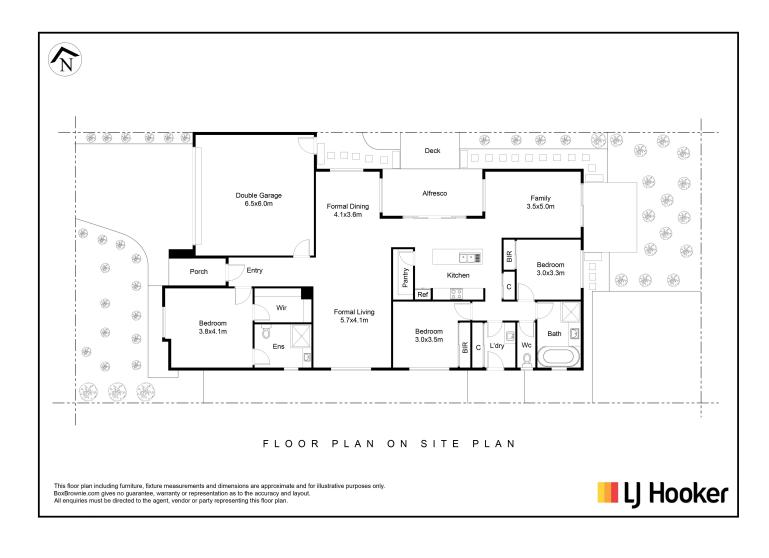

#### The Point of Difference

- An immaculately presented home, this property offers multiple living zones, including a formal lounge, open-plan family room, and meals area, catering to both entertaining and everyday living.

- The home features three spacious bedrooms, including the luxurious main suite with

Auction Sat 15th Feb @ 12:00PM

View Sat 8th Feb @ 11:15AM - 11:45AM

- The stunning kitchen is equipped with quality 900mm appliances, including a 5-burner cooktop, a walk-in pantry, a sleek glass splashback, and a 20mm stone benchtop, complemented by an abundance of storage space.

- Situated on a 448m2 (approx.) allotment, the low-maintenance outdoor area features a covered alfresco, a decked entertaining space, and a pathway leading to a beautifully landscaped rear garden, offering a serene setting.

- Additional features include an oversized double remote garage with internal access, 2.7m high ceilings, ducted heating, solar hot water, energy-efficient 18 solar panels and a 5.4kw inverter, and high-quality window furnishings and fittings throughout.