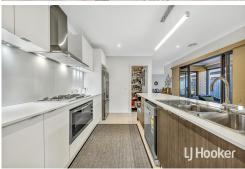

- The stunning kitchen is equipped with quality 900mm appliances, including a 5-burner cooktop, a walk-in pantry, a sleek glass splashback, and a 20mm stone benchtop, complemented by an abundance of storage space.