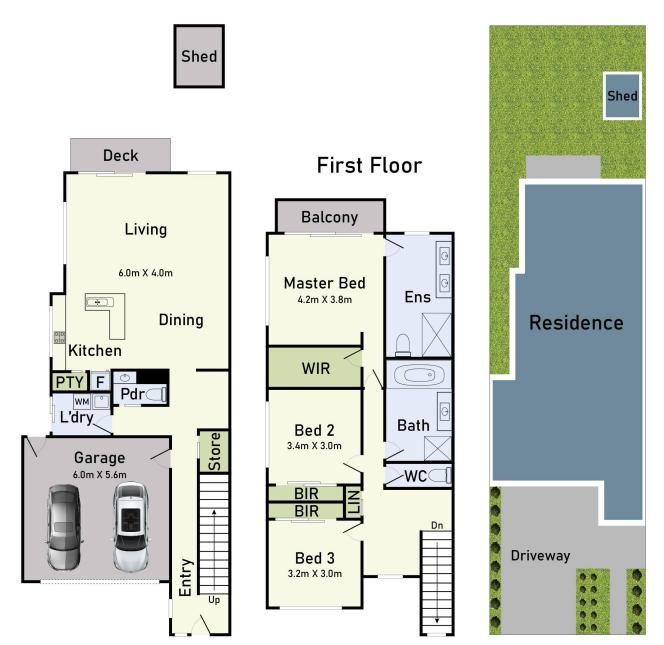

# Ground Floor Site Plan

# 17 Broadbeach Circuit Point Cook

\* Dimensions are approximate and for illustrative purposes only