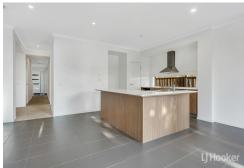

#### Key Features:

- Secure complex with a code gate and 24-hour surveillance
- Spacious open-plan living and dining area with seamless outdoor access
- Low-maintenance courtyard for effortless alfresco gatherings
- Modern stone gas kitchen with stainless steel appliances
- Well-appointed bedrooms with built-in wardrobes
- Elegant master bedroom with a walk-in robe and ensuite shower
- Stylishly designed bathrooms with high ceilings
- Ducted gas heating for added comfort