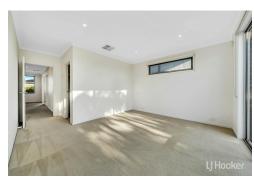

#### Key Features:

- Secure complex with a code gate and 24-hour surveillance
- Spacious open-plan living and dining area with seamless outdoor access
- Low-maintenance courtyard for effortless alfresco gatherings
- Modern stone gas kitchen with stainless steel appliances
- Well-appointed bedrooms with built-in wardrobes
- Elegant master bedroom with a walk-in robe and ensuite shower
- Stylishly designed bathrooms with high ceilings
- Ducted gas heating for added comfort