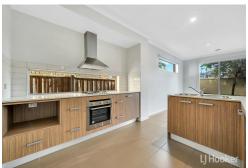

#### Key Features:

- Secure complex with a code gate and 24-hour surveillance
- Spacious open-plan living and dining area with seamless outdoor access
- Low-maintenance courtyard for effortless alfresco gatherings
- Modern stone gas kitchen with stainless steel appliances
- Well-appointed bedrooms with built-in wardrobes
- Elegant master bedroom with a walk-in robe and ensuite shower
- Stylishly designed bathrooms with high ceilings
- Ducted gas heating for added comfort