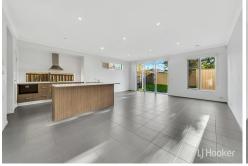

#### Key Features:

- Secure complex with a code gate and 24-hour surveillance
- Spacious open-plan living and dining area with seamless outdoor access
- Low-maintenance courtyard for effortless alfresco gatherings
- Modern stone gas kitchen with stainless steel appliances
- Well-appointed bedrooms with built-in wardrobes
- Elegant master bedroom with a walk-in robe and ensuite shower
- Stylishly designed bathrooms with high ceilings
- Ducted gas heating for added comfort