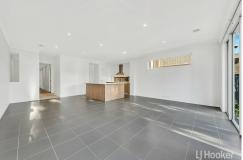

#### Key Features:

- Secure complex with a code gate and 24-hour surveillance
- Spacious open-plan living and dining area with seamless outdoor access
- Low-maintenance courtyard for effortless alfresco gatherings
- Modern stone gas kitchen with stainless steel appliances
- Well-appointed bedrooms with built-in wardrobes
- Elegant master bedroom with a walk-in robe and ensuite shower
- Stylishly designed bathrooms with high ceilings
- Ducted gas heating for added comfort