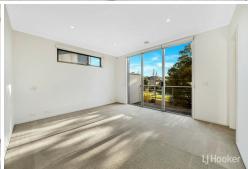

#### Key Features:

- Secure complex with a code gate and 24-hour surveillance
- Spacious open-plan living and dining area with seamless outdoor access
- Low-maintenance courtyard for effortless alfresco gatherings
- Modern stone gas kitchen with stainless steel appliances
- Well-appointed bedrooms with built-in wardrobes
- Elegant master bedroom with a walk-in robe and ensuite shower
- Stylishly designed bathrooms with high ceilings
- Ducted gas heating for added comfort