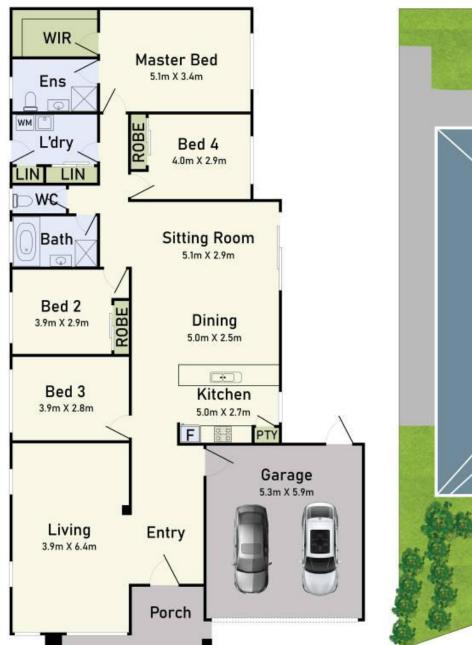

## Floor Plan

#### Why You'll Love It:

- Zoned for Point Cook P-9 College—no more school runs!
- 4 generously sized bedrooms and 2 bathrooms, including a master suite with a walk-in robe and ensuite.
- Bright, open-plan living and dining areas designed for effortless family living and entertaining.
- A large alfresco area perfect for outdoor dining, surrounded by a low-maintenance yard.

LJ Hooker City Residential (03) 9600 2166

- Double garage with remote access and internal entry for added security and convenience.
- Stay comfortable year-round with ducted heating and evaporative cooling.
- Close to parks, walking trails, sports facilities, and public transport, with easy access to the freeway.