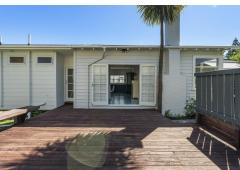

Oozing with character this 1930's bungalow features 3 bedrooms, a comfortable lounge, and dining with great indoor and outdoor living flow onto a spacious entertaining deck with the north-facing sun. Easy walking distance to the Pt Chev Woolworths, cafes, local beach, popular schools Western Springs College and St Francis school, and fast access to motorway links to all parts of Auckland.