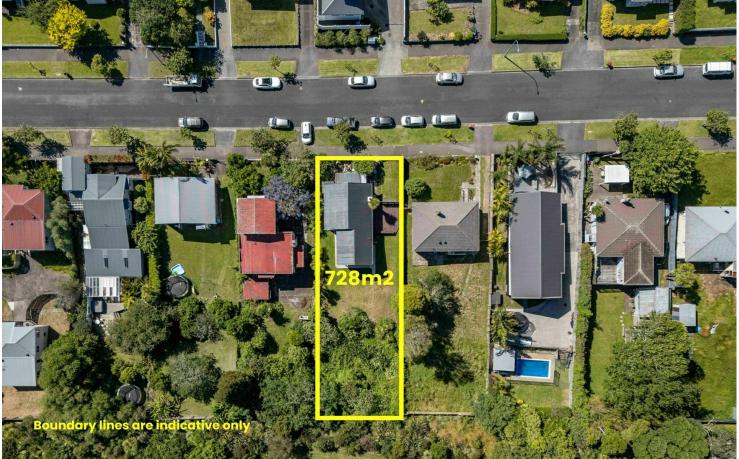

## Multiple Choices

Challenge yourself and put your building skills to the test. A great development opportunity on 728m2, an easy site to redevelop into 7 x luxury homes with concept plans (terrace and apartment housing zone).

Whether you're looking for a home, redevelopment opportunity or expanding your investment portfolio this property ticks all the boxes! Brilliant land banking investment opportunity.