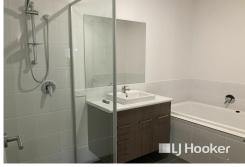

## Features:

- \* Master bedroom with ensuite, built-in robe & ceiling fan
- \* Three additional bedrooms with built-in robes & ceiling fans
- \* Modern kitchen
- \* Open dining and lounge area with air conditioning
- \* Main bathroom with separate shower and bath
- \* Separate toilet
- \* Internal laundry