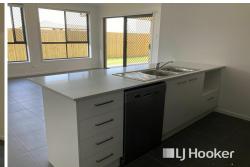

## Features:

- \* Master bedroom with ensuite, built-in robe & ceiling fan
- \* Three additional bedrooms with built-in robes & ceiling fans
- \* Modern kitchen
- \* Open dining and lounge area with air conditioning
- \* Main bathroom with separate shower and bath
- \* Separate toilet
- \* Internal laundry