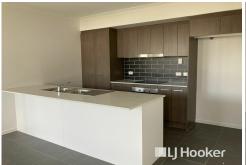

## Features:

- \* Master bedroom with ensuite, built-in robe & ceiling fan
- \* Three additional bedrooms with built-in robes & ceiling fans
- \* Modern kitchen
- \* Open dining and lounge area with air conditioning
- \* Main bathroom with separate shower and bath
- \* Separate toilet
- \* Internal laundry