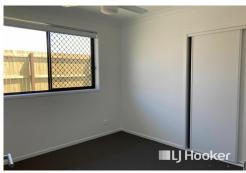

## Features:

- \* Master bedroom with ensuite, built-in robe & ceiling fan
- \* Three additional bedrooms with built-in robes & ceiling fans
- \* Modern kitchen
- \* Open dining and lounge area with air conditioning
- \* Main bathroom with separate shower and bath
- \* Separate toilet
- \* Internal laundry