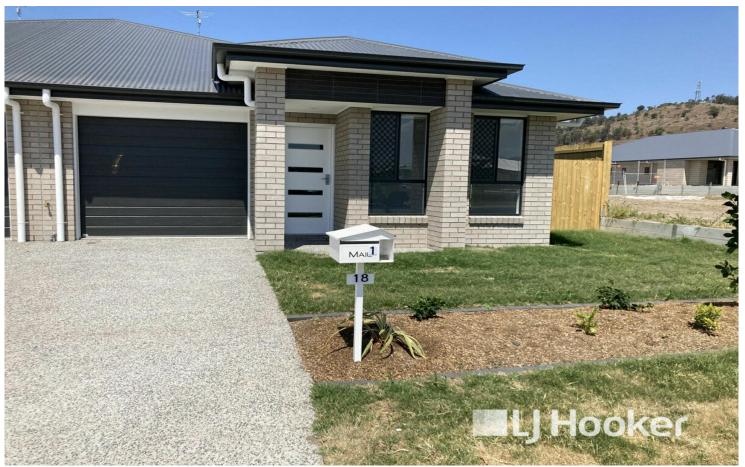

## Plainland, 1/18 Darling Circuit

Four bedroom, 2 bathroom, half duplex in Plainland!~

Introducing an almost new half-duplex (completed November 2023) that blends flexibility, functionality, and future growth. If you are an investor chasing great returns in a growth area with low-maintenance-this one ticks the boxes.

## Features:

- \* Master bedroom with ensuite, built-in robe & ceiling fan
- \* Three additional bedrooms with built-in robes & ceiling fans
- \* Modern kitchen
- \* Open dining and lounge area with air conditioning
- \* Main bathroom with separate shower and bath
- \* Separate toilet
- \* Internal laundry

LJ Hooker Plainland | Laidley (07) 5411 4960

- \* Single lock-up garage
- \* Strata titled
- \* Rental appraisal: \$625/week (per unit) Unit 2 has a lease in place June 25 for 12 months