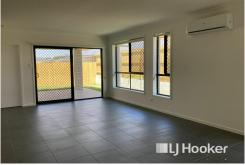

## Features:

- \* Master bedroom with ensuite, built-in robe & ceiling fan
- \* Three additional bedrooms with built-in robes & ceiling fans
- \* Modern kitchen
- \* Open dining and lounge area with air conditioning
- \* Main bathroom with separate shower and bath
- \* Separate toilet
- \* Internal laundry