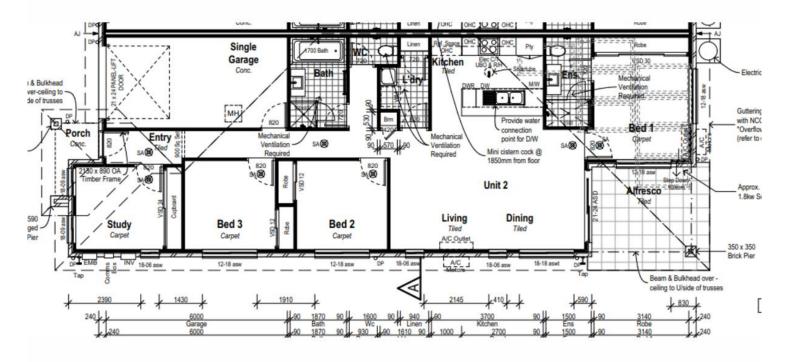

## Features:

- \* Master bedroom with ensuite, built-in robe & ceiling fan
- \* Three additional bedrooms with built-in robes & ceiling fans
- \* Modern kitchen
- \* Open dining and lounge area with air conditioning
- \* Main bathroom with separate shower and bath
- \* Separate toilet
- \* Internal laundry

LJ Hooker Plainland | Laidley (07) 5411 4960

- \* Single lock-up garage
- \* Strata titled
- \* Rental appraisal: \$625/week (per unit) Unit 2 has a lease in place June 25 for 12 months