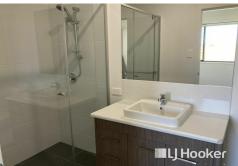

## Features:

- \* Master bedroom with ensuite, built-in robe & ceiling fan
- \* Three additional bedrooms with built-in robes & ceiling fans
- \* Modern kitchen
- \* Open dining and lounge area with air conditioning
- \* Main bathroom with separate shower and bath
- \* Separate toilet
- \* Internal laundry