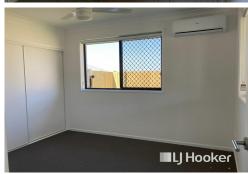

## Features:

- \* Master bedroom with ensuite, built-in robe & ceiling fan
- \* Three additional bedrooms with built-in robes & ceiling fans
- \* Modern kitchen
- \* Open dining and lounge area with air conditioning
- \* Main bathroom with separate shower and bath
- \* Separate toilet
- \* Internal laundry