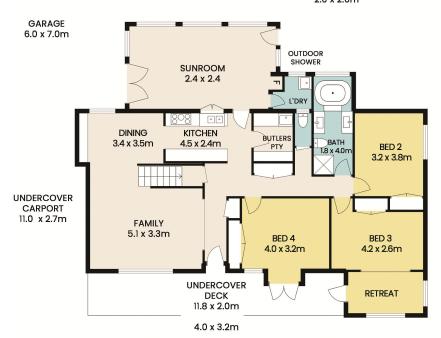

6/1524 Bass Hwy, GRANTVILLE VIC 3984 grantville.ljhooker.com.au | grantville@ljh-inverloch.com.au

LJ Hooker Grantville (03) 5678 5988

GROUND FLOOR FIRST FLOOR

## **16 WHITING STREET, PIONEER BAY**

Whilst every attempt has been made to ensure the accuracy of the floor plan contained here, measurements of doors, windows, rooms and any other items are approximate and no responsability is taken for any error, omission or mis-statement.

This floor plan is for illustrative purposes only and should be used as such by any prospective purchaser.