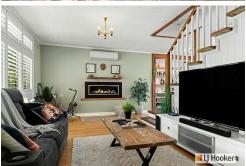

As you enter the home, you feel at ease with nature. Original hardwood timber floors throughout the lower level of the home. The living room has a gas log flame heater and reverse cycle split system to take care of the comfort zone. The dining room with feature shelving and walls leads into the well equipped kitchen with a 900mm electric induction cooktop and oven, dishwasher, pull out pantry and a separate butlers pantry all connecting to the outside entertaining deck.

## **Contact**

Greg Kane 0477 020 267 gkane@ljh-grantville.com.au Allan Mann

0409 855 753 amann@ljh-inverloch.com.au

LJ Hooker Grantville (03) 5678 5988

The lower floor has 3 spacious bedrooms, all with built in robes. One with a bay window again connecting with nature on the outside creating a tranquil relaxing space. Another queen size bedroom has an extra study nook also looking out over the garden. The family bathroom is superbly fitted out with double vanities, sunken spa bath with garden views, large shower and a toilet. There is another separate toilet as well for guests. As you venture up the timber staircase, the adventure continues into a parents retreat. You will find a second living space with TV and electric flame heater, a massive main bedroom complete with a large walk in robe, ceiling fan and reverse cycle split system. The second bathroom is stunningly fitted out with a claw foot bath, shower and a separate toilet. On the tri level, up just a few steps more is the ultimate in relaxation, equipped with a kitchenette for convenience, ceiling fan and reverse cycle split system with seating inside and out on the upper deck to take in the amazing Westernport Bay views and stunning sunsets.