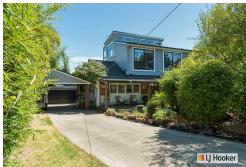

## **Pioneer Bay, 16 Whiting Street**

BAY VIEWS, SUNSETS & SERENITY, ALL WRAPPED IN NATURE

16 Whiting Street, Pioneer Bay is a nature lovers paradise. You will find a tri level, 4 bedroom, 2 bathroom, beautifully renovated home surrounded by lush gardens, waterways, fish ponds, hidden seating areas with firepits, chook run, outdoor shower, water cascades and a delightful covered outdoor entertaining alfresco area connecting with the kitchen via large bi-fold windows.

Outside, as you walk amongst nature you will find luxurious gardens, concrete driveway, numerous pathways, front timber decking, double carport, double car garage with workshop on the side and much more. You will not tire of walking around this property. It just keeps on giving. An inspection will be a delight and well worth your time.