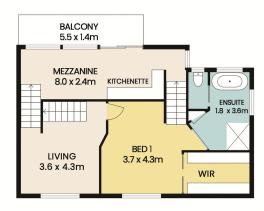

## **Contact**

Greg Kane 0477 020 267 gkane@ljh-grantville.com.au Allan Mann

0409 855 753 amann@ljh-inverloch.com.au

LJ Hooker Grantville (03) 5678 5988

The lower floor has 3 spacious bedrooms, all with built in robes. One with a bay window again connecting with nature on the outside creating a tranquil relaxing space. Another queen size bedroom has an extra study nook also looking out over the garden. The family bathroom is superbly fitted out with double vanities, sunken spa bath with garden views, large shower and a toilet. There is another separate toilet as well for guests. As you venture up the timber staircase, the adventure continues into a parents retreat. You will find a second living space with TV and electric flame heater, a massive main bedroom complete with a large walk in robe, ceiling fan and reverse cycle split system. The second bathroom is stunningly fitted out with a claw foot bath, shower and a separate toilet. On the tri level, up just a few steps more is the ultimate in relaxation, equipped with a kitchenette for convenience, ceiling fan and reverse cycle split system with seating inside and out on the upper deck to take in the amazing Westernport Bay views and stunning sunsets.

## **16 WHITING STREET, PIONEER BAY**

Whilst every attempt has been made to ensure the accuracy of the floor plan contained here, measurements of doors, windows, rooms and any other items are approximate and no responsability is taken for any error, omission or mis-statement.

This floor plan is for illustrative purposes only and should be used as such by any prospective purchaser.