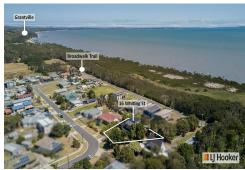

## **Pioneer Bay, 16 Whiting Street**

BAY VIEWS, SUNSETS & SERENITY, ALL WRAPPED IN NATURE

16 Whiting Street, Pioneer Bay is a nature lovers paradise. You will find a tri level, 4 bedroom, 2 bathroom, beautifully renovated home surrounded by lush gardens, waterways, fish ponds, hidden seating areas with firepits, chook run, outdoor shower, water cascades and a delightful covered outdoor entertaining alfresco area connecting with the kitchen via large bi-fold windows.

Pioneer Bay is only a short 30 minute drive to the South East suburbs and 25 minutes to Phillip Island, all connected by a dual lane highway.

Don't miss out. Call today to book a private inspection by appointment or to attend one of the advertised open days.