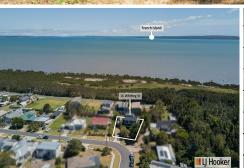

## **Pioneer Bay, 16 Whiting Street**

BAY VIEWS, SUNSETS & SERENITY, ALL WRAPPED IN NATURE

16 Whiting Street, Pioneer Bay is a nature lovers paradise. You will find a tri level, 4 bedroom, 2 bathroom, beautifully renovated home surrounded by lush gardens, waterways, fish ponds, hidden seating areas with firepits, chook run, outdoor shower, water cascades and a delightful covered outdoor entertaining alfresco area connecting with the kitchen via large bi-fold windows.

Pioneer Bay is only a short 30 minute drive to the South East suburbs and 25 minutes to Phillip Island, all connected by a dual lane highway.

Don't miss out. Call today to book a private inspection by appointment or to attend one of the advertised open days.