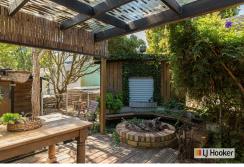

## **Pioneer Bay, 16 Whiting Street**

BAY VIEWS, SUNSETS & SERENITY, ALL WRAPPED IN NATURE

16 Whiting Street, Pioneer Bay is a nature lovers paradise. You will find a tri level, 4 bedroom, 2 bathroom, beautifully renovated home surrounded by lush gardens, waterways, fish ponds, hidden seating areas with firepits, chook run, outdoor shower, water cascades and a delightful covered outdoor entertaining alfresco area connecting with the kitchen via large bi-fold windows.

Outside, as you walk amongst nature you will find luxurious gardens, concrete driveway, numerous pathways, front timber decking, double carport, double car garage with workshop on the side and much more. You will not tire of walking around this property. It just keeps on giving. An inspection will be a delight and well worth your time.