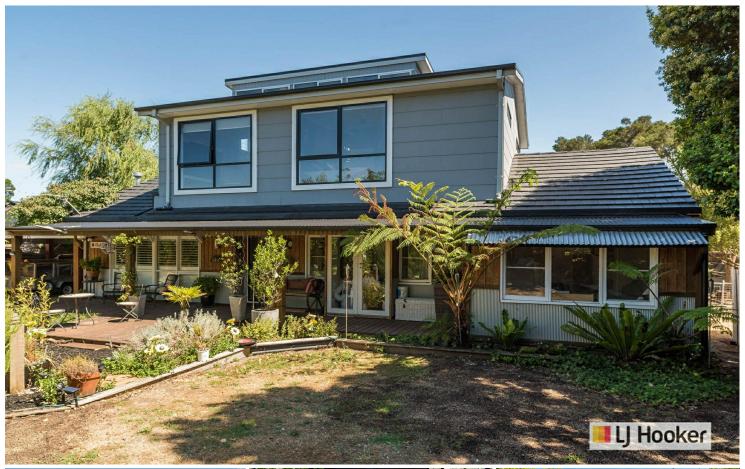

## **Pioneer Bay, 16 Whiting Street**

BAY VIEWS, SUNSETS & SERENITY, ALL WRAPPED IN NATURE

16 Whiting Street, Pioneer Bay is a nature lovers paradise. You will find a tri level, 4 bedroom, 2 bathroom, beautifully renovated home surrounded by lush gardens, waterways, fish ponds, hidden seating areas with firepits, chook run, outdoor shower, water cascades and a delightful covered outdoor entertaining alfresco area connecting with the kitchen via large bi-fold windows.

As you enter the home, you feel at ease with nature. Original hardwood timber floors throughout the lower level of the home. The living room has a gas log flame heater and reverse cycle split system to take care of the comfort zone. The dining room with feature shelving and walls leads into the well equipped kitchen with a 900mm electric induction cooktop and oven, dishwasher, pull out pantry and a separate butlers pantry all connecting to the outside entertaining deck.

Outside, as you walk amongst nature you will find luxurious gardens, concrete driveway, numerous pathways, front timber decking, double carport, double car garage with workshop on the side and much more. You will not tire of walking around this property. It just keeps on giving. An inspection will be a delight and well worth your time.