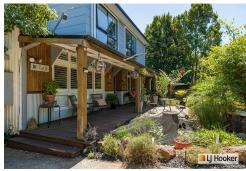

As you enter the home, you feel at ease with nature. Original hardwood timber floors throughout the lower level of the home. The living room has a gas log flame heater and reverse cycle split system to take care of the comfort zone. The dining room with feature shelving and walls leads into the well equipped kitchen with a 900mm electric induction cooktop and oven, dishwasher, pull out pantry and a separate butlers pantry all connecting to the outside entertaining deck.

Outside, as you walk amongst nature you will find luxurious gardens, concrete driveway, numerous pathways, front timber decking, double carport, double car garage with workshop on the side and much more. You will not tire of walking around this property. It just keeps on giving. An inspection will be a delight and well worth your time.