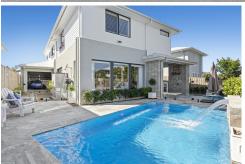

lucas.rupp@ljhooker.com.au

LJ Hooker Oxenford (07) 5632 8428

- \*3 Living areas including spacious open plan living/dining flowing seamlessly to the travertine tiled entertaining area overlooking the crystal clear pool
- \*Gourmet chef's kitchen with 900mm gas cooktop, stone benchtops and premium appliances
- \*Designer bathrooms with quality fittings and elegant finishes
- \*Ducted air-conditioning, ceiling fans, and high quality plantation shutters
- \*Secure double garage with drive through access
- \*Manicured low maintenance and fully fenced backyard ready for children or pets
- \*Easy access to busses (just out the back gate) and surrounding park
- \*Solar
- \*401m2
- \*Plantation built, approx. 8 months old