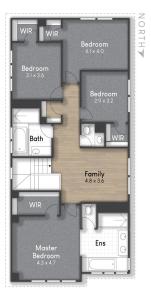

Why you will love this home:

- \*Designer Hamptons facade with manicured landscaping and charming street appeal
- \*4 bedrooms plus study including generous master retreat featuring a walk-in robe and luxe ensuite

## **More About this Property**

| Property ID   | E2J0C         |
|---------------|---------------|
| Property Type | House         |
| Land Area     | 401 m2        |
| Including     | Study<br>Pool |

### 4 Mornington Ct, Pimpama

Internal: 253 m² | External: 18 m² | Approx Total: 271 m²

Whilst every attempt has been made to ensure the accuracy of the floor plan contained here, measurements of doors, windown of the floor plan contained here, measurements of doors, windown rooms and any other item are approximate and no responsibility is taken for any error, omission, or misstatement. This plan is forms is taken for This plan is forms with the purposes only and should only be used as such by amy prospective purchaser.