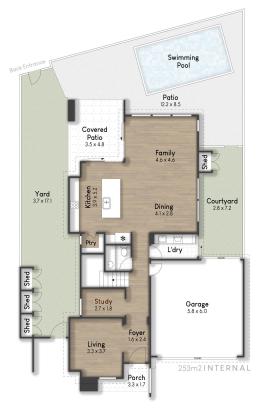

## **More About this Property**

| Property ID   | E2J0C         |
|---------------|---------------|
| Property Type | House         |
| Land Area     | 401 m2        |
| Including     | Study<br>Pool |

### 4 Mornington Ct, Pimpama

Internal: 253 m² | External: 18 m² | Approx Total: 271 m²

Whilst every attempt has been made to ensure the accuracy of the floor plan contained here, measurements of doors, windown of the floor plan contained here, measurements of doors, windown rooms and any other item are approximate and no responsibility is taken for any error, omission, or misstatement. This plan is forms is taken for This plan is forms with the purposes only and should only be used as such by amy prospective purchaser.