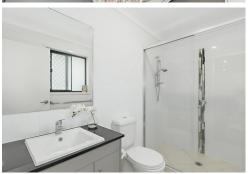

### Features of this home

- Main bedroom with large built-in robe, ceiling fan and ensuite.
- Bedroom 2&3 with ceiling fans and built in robes
- Open plan living and dining with air-conditioning
- Modern kitchen with stone benchtops, electric appliances & dishwasher
- Main bathroom with separate bath and shower
- Study Nook
- Separate laundry
- Covered alfresco area
- Low maintenance fully fenced yard with enough room to add a garden shed!
- Security screens throughout
- Single garage