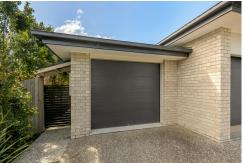

### Features of this home

- Main bedroom with large built-in robe, ceiling fan and ensuite.
- Bedroom 2&3 with ceiling fans and built in robes
- Open plan living and dining with air-conditioning
- Modern kitchen with stone benchtops, electric appliances & dishwasher
- Main bathroom with separate bath and shower
- Study Nook
- Separate laundry
- Covered alfresco area
- Low maintenance fully fenced yard with enough room to add a garden shed!
- Security screens throughout
- Single garage