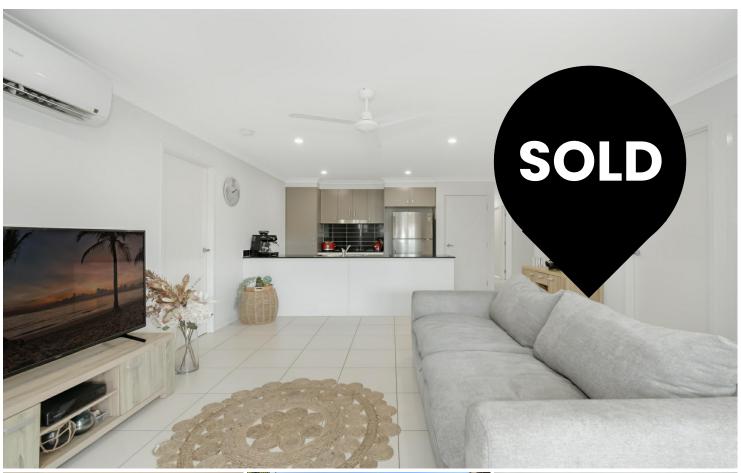

The interior features a well-designed open floor plan, stay connected to family and friends while cooking in the kitchen and still being a part of conversation in the air-conditioned lounge room. The bedrooms are spacious and bright with a study nook and separate laundry for your convenance.

### Features of this home

- Main bedroom with large built-in robe, ceiling fan and ensuite.
- Bedroom 2&3 with ceiling fans and built in robes
- Open plan living and dining with air-conditioning
- Modern kitchen with stone benchtops, electric appliances & dishwasher
- Main bathroom with separate bath and shower
- Study Nook
- Separate laundry
- Covered alfresco area
- Low maintenance fully fenced yard with enough room to add a garden shed!
- Security screens throughout
- Single garage