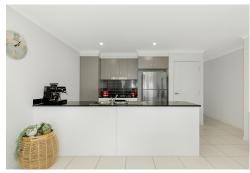

The interior features a well-designed open floor plan, stay connected to family and friends while cooking in the kitchen and still being a part of conversation in the air-conditioned lounge room. The bedrooms are spacious and bright with a study nook and separate laundry for your convenance.

### Features of this home

- Main bedroom with large built-in robe, ceiling fan and ensuite.
- Bedroom 2&3 with ceiling fans and built in robes
- Open plan living and dining with air-conditioning
- Modern kitchen with stone benchtops, electric appliances & dishwasher
- Main bathroom with separate bath and shower
- Study Nook
- Separate laundry
- Covered alfresco area
- Low maintenance fully fenced yard with enough room to add a garden shed!
- Security screens throughout
- Single garage