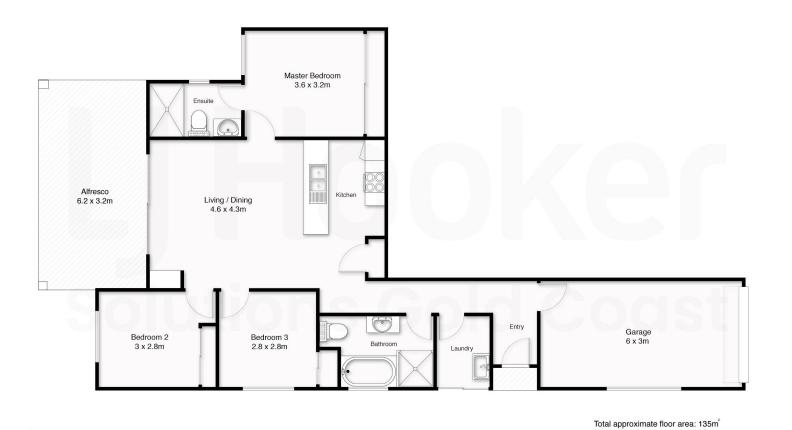

### **More About this Property**

| Property ID   | 42H9GTJ                                    |
|---------------|--------------------------------------------|
| Property Type | DuplexSemi-detached                        |
| House Size    | 135 m²                                     |
| Including     | Air Conditioning Dishwasher Built-in-Robes |
|               | Remote Garage                              |