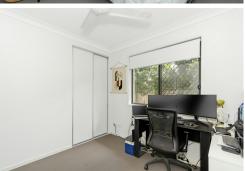

The interior features a well-designed open floor plan, stay connected to family and friends while cooking in the kitchen and still being a part of conversation in the air-conditioned lounge room. The bedrooms are spacious and bright with a study nook and separate laundry for your convenance.

### Features of this home

- Main bedroom with large built-in robe, ceiling fan and ensuite.
- Bedroom 2&3 with ceiling fans and built in robes
- Open plan living and dining with air-conditioning
- Modern kitchen with stone benchtops, electric appliances & dishwasher
- Main bathroom with separate bath and shower
- Study Nook
- Separate laundry
- Covered alfresco area
- Low maintenance fully fenced yard with enough room to add a garden shed!
- Security screens throughout
- Single garage