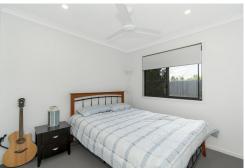

The interior features a well-designed open floor plan, stay connected to family and friends while cooking in the kitchen and still being a part of conversation in the air-conditioned lounge room. The bedrooms are spacious and bright with a study nook and separate laundry for your convenance.

### Features of this home

- Main bedroom with large built-in robe, ceiling fan and ensuite.
- Bedroom 2&3 with ceiling fans and built in robes
- Open plan living and dining with air-conditioning
- Modern kitchen with stone benchtops, electric appliances & dishwasher
- Main bathroom with separate bath and shower
- Study Nook
- Separate laundry
- Covered alfresco area
- Low maintenance fully fenced yard with enough room to add a garden shed!
- Security screens throughout
- Single garage