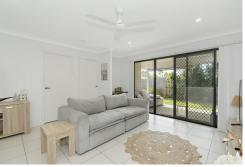

The interior features a well-designed open floor plan, stay connected to family and friends while cooking in the kitchen and still being a part of conversation in the air-conditioned lounge room. The bedrooms are spacious and bright with a study nook and separate laundry for your convenance.

### Features of this home

- Main bedroom with large built-in robe, ceiling fan and ensuite.
- Bedroom 2&3 with ceiling fans and built in robes
- Open plan living and dining with air-conditioning
- Modern kitchen with stone benchtops, electric appliances & dishwasher
- Main bathroom with separate bath and shower
- Study Nook
- Separate laundry
- Covered alfresco area
- Low maintenance fully fenced yard with enough room to add a garden shed!
- Security screens throughout
- Single garage