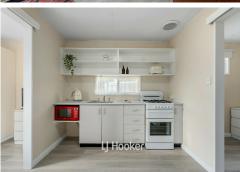

## Features Include:

- Comfortable bedroom and a bathroom with shower, vanity, and toilet.
- Front living area with direct access to the kitchen/dining space.
- Compact kitchen with essential amenities, designed for easy meal preparation  $% \left( 1\right) =\left( 1\right) \left( 1\right) \left($