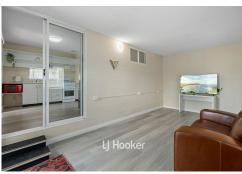

## Features Include:

- Comfortable bedroom and a bathroom with shower, vanity, and toilet.
- Front living area with direct access to the kitchen/dining space.
- Compact kitchen with essential amenities, designed for easy meal preparation  $% \left( 1\right) =\left( 1\right) \left( 1\right) \left($

LJ Hooker Property South West WA (08) 9791 6880

- Reverse cycle split system air-conditioning
- Single carport
- Gas hot water system
- Small garden shed for extra storage
- Secure gated Caravan Park with automatic boom gate
- Access to park facilities