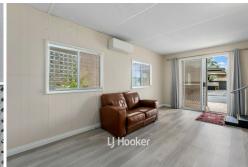

## Features Include:

- Comfortable bedroom and a bathroom with shower, vanity, and toilet.
- Front living area with direct access to the kitchen/dining space.
- Compact kitchen with essential amenities, designed for easy meal preparation  $% \left( 1\right) =\left( 1\right) \left( 1\right) \left($

LJ Hooker Property South West WA (08) 9791 6880

- Reverse cycle split system air-conditioning
- Single carport
- Gas hot water system
- Small garden shed for extra storage
- Secure gated Caravan Park with automatic boom gate
- Access to park facilities