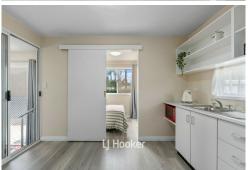

## Features Include:

- Comfortable bedroom and a bathroom with shower, vanity, and toilet.
- Front living area with direct access to the kitchen/dining space.
- Compact kitchen with essential amenities, designed for easy meal preparation  $% \left( 1\right) =\left( 1\right) \left( 1\right) \left($