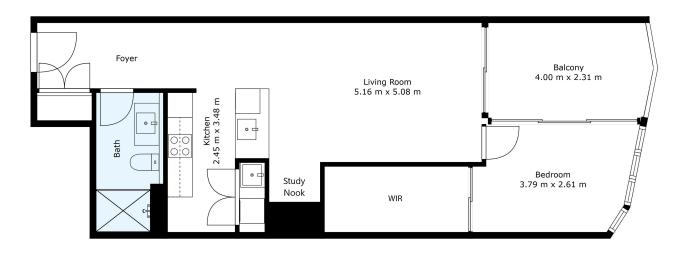

\* Ideally located within walking distance to Woden Westfield, new CIT and the bus interchange.

- \* Living Size: 58sqm
- \* Balcony Size: 8sqm
- \* Rates: \$1,552 p.a.
- \* Strata: \$2,870
- \* Land Tax: \$1,867 p.a. (investors only)

## 725/15 Bowes Street, Phillip

**Disclaimer:** Plans are indicative only and should be checked by the prospective purchaser. Plans shown are for presentation purposes and are not part of any legal document. All measurements and figures are approximate. The information herein is gathered from sources we believe to be reliable.