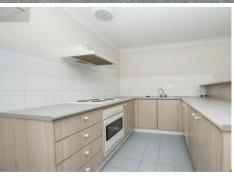

The apartment features fresh paint, a spacious north facing living area, well-appointed kitchen with modern appliances, and a private balcony perfect for enjoying your morning coffee or entertaining guests. The bedroom is generously sized and includes built-in wardrobes for ample storage space. The two-way bathroom is large and includes a corner bath and laundry.

## Features:

- 56m2 internal living
- 7m2 covered balcony
- Open plan living
- Split System Heating and Cooling
- Fresh Paint
- Built-in robes in oversized bedroom
- Bathroom and laundry combined with corner bath
- Carport with lock up additional storage
- Within Walking Distance to Woden Town Centre Amenities & Canberra Hospital