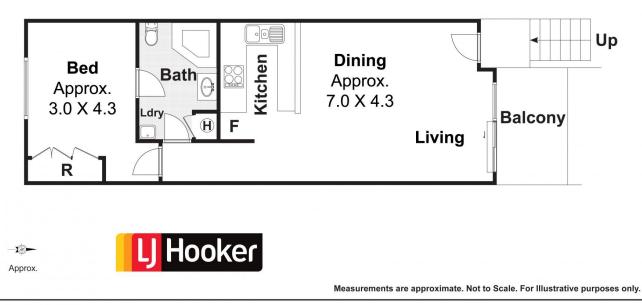

Unit 45 'Central Park' 12 Albermarle Place, Phillip ACT 2606

LJ Hooker Tuggeranong (02) 6189 0100

0m

2m

4m

6m

**Disclaimer:** All information contained therein is gathered from relevant third parties sources. We cannot guarantee or give any warranty about the information provided. Interested parties must rely solely on their own enquiries.