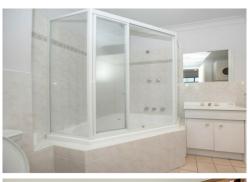

The apartment features fresh paint, a spacious north facing living area, well-appointed kitchen with modern appliances, and a private balcony perfect for enjoying your morning coffee or entertaining guests. The bedroom is generously sized and includes built-in wardrobes for ample storage space. The two-way bathroom is large and includes a corner bath and laundry.

## Features:

- 56m2 internal living
- 7m2 covered balcony
- Open plan living
- Split System Heating and Cooling
- Fresh Paint
- Built-in robes in oversized bedroom
- Bathroom and laundry combined with corner bath
- Carport with lock up additional storage
- Within Walking Distance to Woden Town Centre Amenities & Canberra Hospital