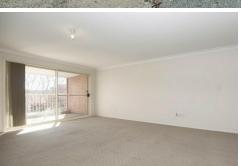

The apartment features fresh paint, a spacious north facing living area, well-appointed kitchen with modern appliances, and a private balcony perfect for enjoying your morning coffee or entertaining guests. The bedroom is generously sized and includes built-in wardrobes for ample storage space. The two-way bathroom is large and includes a corner bath and laundry.

## Features:

- 56m2 internal living
- 7m2 covered balcony
- Open plan living
- Split System Heating and Cooling
- Fresh Paint
- Built-in robes in oversized bedroom
- Bathroom and laundry combined with corner bath
- Carport with lock up additional storage
- Within Walking Distance to Woden Town Centre Amenities & Canberra Hospital