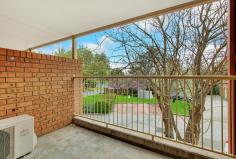

The apartment features fresh paint, a spacious north facing living area, well-appointed kitchen with modern appliances, and a private balcony perfect for enjoying your morning coffee or entertaining guests. The bedroom is generously sized and includes built-in wardrobes for ample storage space. The two-way bathroom is large and includes a corner bath and laundry.

## Features:

- 56m2 internal living
- 7m2 covered balcony
- Open plan living
- Split System Heating and Cooling
- Fresh Paint
- Built-in robes in oversized bedroom
- Bathroom and laundry combined with corner bath
- Carport with lock up additional storage
- Within Walking Distance to Woden Town Centre Amenities & Canberra Hospital