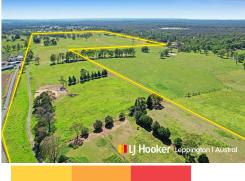

# 50 Cleared & Arable Acres

First time on offer in 35 years, the perfect opportunity for farmers, livestock enthusiasts or those looking for a peaceful retreat.

This expansive pastoral paradise currently utilised as an equine training centre, offers a well built country style brick home complete with separate studio and managers quarters to facilitate staff.

# More About this Property

| Property ID   | 1133HCV           |
|---------------|-------------------|
| Property Type | AcreageSemi-rural |
| Land Area     | 50 acre           |