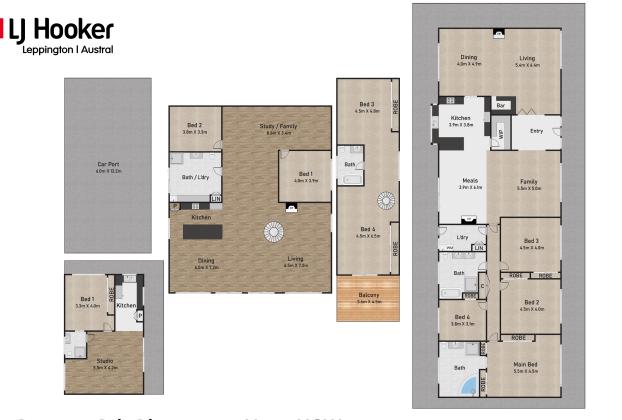

Catering to any rural pursuit with an abundance of horse facilities, town water and moments away from shops & schools with easy access to Hume Motorway.

Residence features:

- Four spacious bedrooms, master with full-sized ensuite
- Open-plan kitchen and dining area with combustion fireplace
- Formal dining and lounge room with built-in bar

- Main bathroom with double basin vanity
- Separate studio/retreat with one room, kitchenette & bathroom
- Accompanied with courtyard and landscaped gardens
- Four-bay open machinery shed/carport
- Enclosed and sheltered outdoor entertaining space with timber deck & firepit

Farm amenities include:

- Managers quarters with kitchen, shower, bathroom & laundry
- 3 functional rooms utilised as office & living spaces
- Lock-up barn with 12 stables, wash bay, tack room and amenities
- 16 walk-in walk out day yards
- 8 horse undercover walking machine
- Well maintained 800 metre training track
- 8 individually fenced paddocks with reticulated bore water
- Two high clearance machinery sheds/storage

# 91 Dwyers Rd, Pheasants Nest NSW 2574

Disclaimer: Dimensions are approximate and should only be used as a guide. All information contained herein is gathered from sources we believe to be reliable.

However, we cannot guarantee it's accuracy and interested parties should rely on their own enquiries.