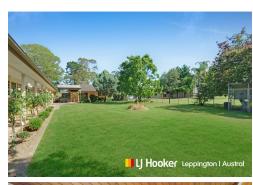

- Main bathroom with double basin vanity
- Separate studio/retreat with one room, kitchenette & bathroom
- Accompanied with courtyard and landscaped gardens
- Four-bay open machinery shed/carport
- Enclosed and sheltered outdoor entertaining space with timber deck & firepit