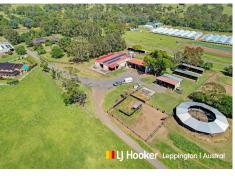

Farm amenities include:

- Managers quarters with kitchen, shower, bathroom & laundry
- 3 functional rooms utilised as office & living spaces
- Lock-up barn with 12 stables, wash bay, tack room and amenities
- 16 walk-in walk out day yards
- 8 horse undercover walking machine
- Well maintained 800 metre training track
- 8 individually fenced paddocks with reticulated bore water
- Two high clearance machinery sheds/storage