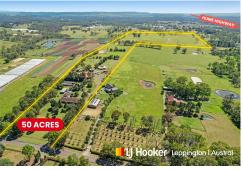

# 50 Cleared & Arable Acres

First time on offer in 35 years, the perfect opportunity for farmers, livestock enthusiasts or those looking for a peaceful retreat.

This expansive pastoral paradise currently utilised as an equine training centre, offers a well built country style brick home complete with separate studio and managers quarters to facilitate staff.

Catering to any rural pursuit with an abundance of horse facilities, town water and moments away from shops & schools with easy access to Hume Motorway.

Residence features:

- Four spacious bedrooms, master with full-sized ensuite
- Open-plan kitchen and dining area with combustion fireplace
- Formal dining and lounge room with built-in bar

Farm amenities include:

- Managers quarters with kitchen, shower, bathroom & laundry
- 3 functional rooms utilised as office & living spaces
- Lock-up barn with 12 stables, wash bay, tack room and amenities
- 16 walk-in walk out day yards
- 8 horse undercover walking machine
- Well maintained 800 metre training track
- 8 individually fenced paddocks with reticulated bore water
- Two high clearance machinery sheds/storage