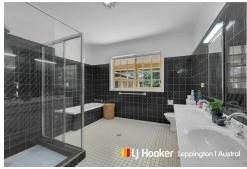

- Main bathroom with double basin vanity
- Separate studio/retreat with one room, kitchenette & bathroom
- Accompanied with courtyard and landscaped gardens
- Four-bay open machinery shed/carport
- Enclosed and sheltered outdoor entertaining space with timber deck & firepit