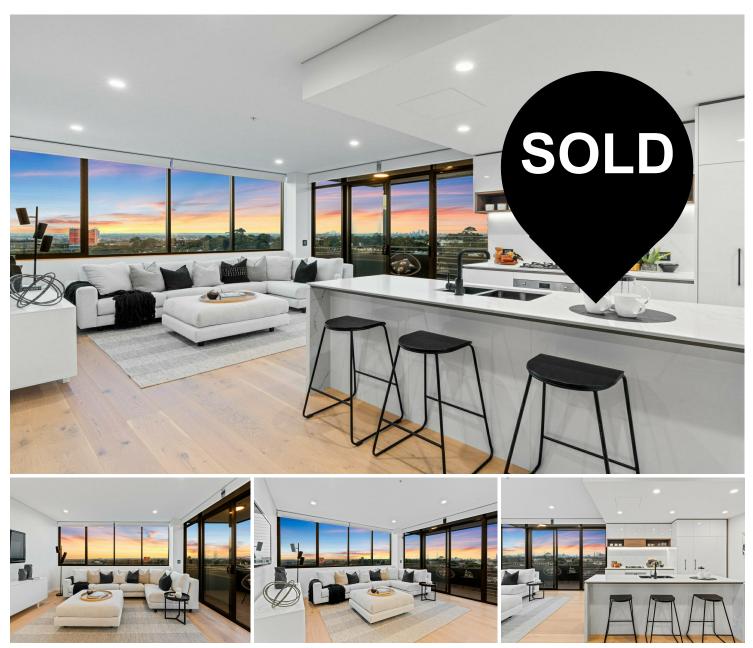

## Petersham, Apartment 806/2 Regent Street Brand new lavishly designed residence

Step into a world of opulence with this stunning residence, lavishly designed to cater to your every whim. This luxurious 2-bedroom residence offers an unparalleled lifestyle of comfort, elegance and sophistication. Two spacious bedrooms, each a sanctuary of comfort and expansive living spaces soaked in natural light, creating an inviting atmosphere that seamlessly blends indoor living with the outdoor beauty of the city skyline.

Ket Features include:

- Expansive open living spaces with wall to wall windows and corner position

- Bedrooms featuring plush carpeting, ample closet space, and floor to ceiling windows that invite the morning sunlight.

- Gourmet kitchen with European appliances, sleek cabinetry, and gleaming countertops.
- Ducted air conditioning, timber floor boards and intercom with security parking
- Nestled in the heart of Petersham, known for its tree-lined streets, beautiful parks, and a vibrant community.