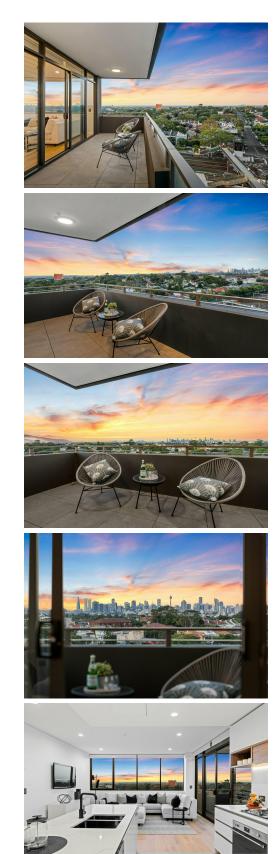

## Petersham, Apartment 806/2 Regent Street Brand new lavishly designed residence

Step into a world of opulence with this stunning residence, lavishly designed to cater to your every whim. This luxurious 2-bedroom residence offers an unparalleled lifestyle of comfort, elegance and sophistication. Two spacious bedrooms, each a sanctuary of comfort and expansive living spaces soaked in natural light, creating an inviting atmosphere that seamlessly blends indoor living with the outdoor beauty of the city skyline.

Ket Features include:

- Expansive open living spaces with wall to wall windows and corner position

- Bedrooms featuring plush carpeting, ample closet space, and floor to ceiling windows that invite the morning sunlight.