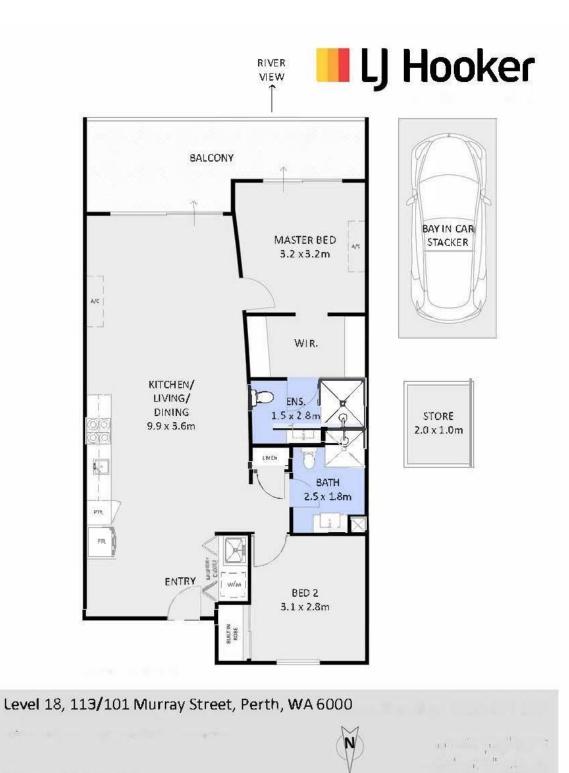

Key Features:

\* Year Built: 2011

\* High ceilings throughout

\* Living Area: Open-plan lounge and dining, leading to a spacious balcony with panoramic views from both the lounge and master bedroom. Split-system air conditioning for comfort.
\* Kitchen: Sleek stone benchtops, glass electric cooktop, and electric oven.

\* Master Bedroom: Spacious, with a large walk-through robe, ensuite (shower, toilet, hand basin), and its own split-system air conditioning.

\* Second Bedroom: Built-in robes, located conveniently near the second bathroom

\* European-style laundry, washer, and dryer

\* Parking: Innovative 10-storey car stacking and retrieval system, ensuring security for your vehicle.

**Building Amenities:** 

\* Two lifts servicing the building