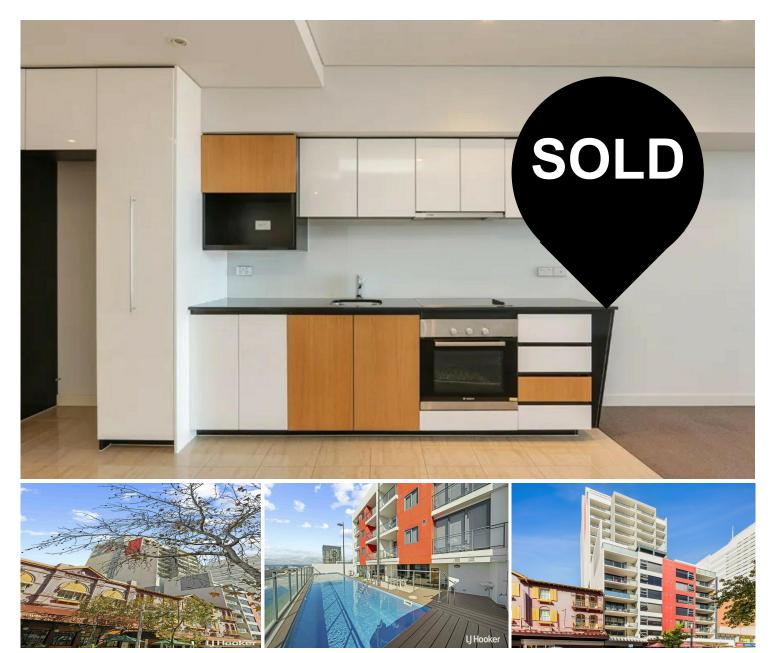

## **Perth, 113/101 Murray Street** City living in style PLUS amazing views!

Experience urban living at its finest with this stunning 2-bedroom, 2-bathroom apartment offering breathtaking views of the Swan River over the city skyline

Key Features:

\* Year Built: 2011

\* High ceilings throughout

\* Living Area: Open-plan lounge and dining, leading to a spacious balcony with panoramic views from both the lounge and master bedroom. Split-system air conditioning for comfort.
\* Kitchen: Sleek stone benchtops, glass electric cooktop, and electric oven.

\* Master Bedroom: Spacious, with a large walk-through robe, ensuite (shower, toilet, hand basin), and its own split-system air conditioning.

\* Second Bedroom: Built-in robes, located conveniently near the second bathroom

\* European-style laundry, washer, and dryer

\* Parking: Innovative 10-storey car stacking and retrieval system, ensuring security for your vehicle.

**Building Amenities:** 

\* Two lifts servicing the building

\* Secure foyer with audio intercom

\* Pool, sauna, and gym on the 18th floor

Location Highlights:

Situated in the heart of the city, this complex is within walking distance of all essential amenities, offering the ultimate urban convenience.