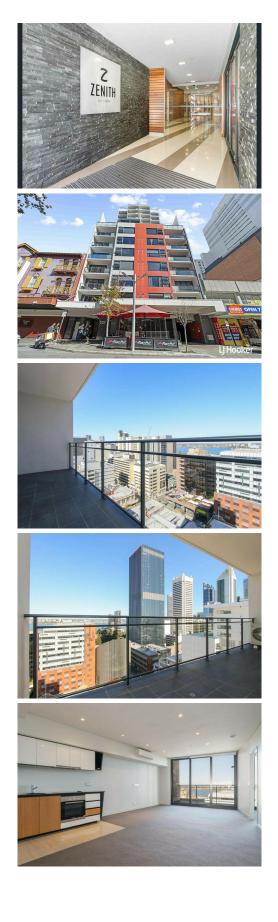

Located on the 18th floor in the highly sought-after Zenith apartment building in the heart of the city and positioned on the end of the passageway, which means you only have 1 common neighbour - offering additional privacy

\* Secure foyer with audio intercom

\* Pool, sauna, and gym on the 18th floor

Location Highlights:

Situated in the heart of the city, this complex is within walking distance of all essential amenities, offering the ultimate urban convenience.

This apartment is the perfect choice for those looking to embrace the city lifestyle!

Approximate distances: 50m: Hay Street Mall with its wide array of shopping delights. 105m: St George's Terrace center. 600m: Elizabeth Quays and the ferry to South Perth. 800m: Train and bus stations. Other nearby attractions include RAC Arena, Kings Park Botanical Gardens, Perth's major tourist attraction, all within a pleasant walking distance or accessible via the free CAT bus. Council Rates - \$1923.55 pa Water Rates - \$1315.32 LEVIES: Admin - \$1556.50 Reserve - \$746.35