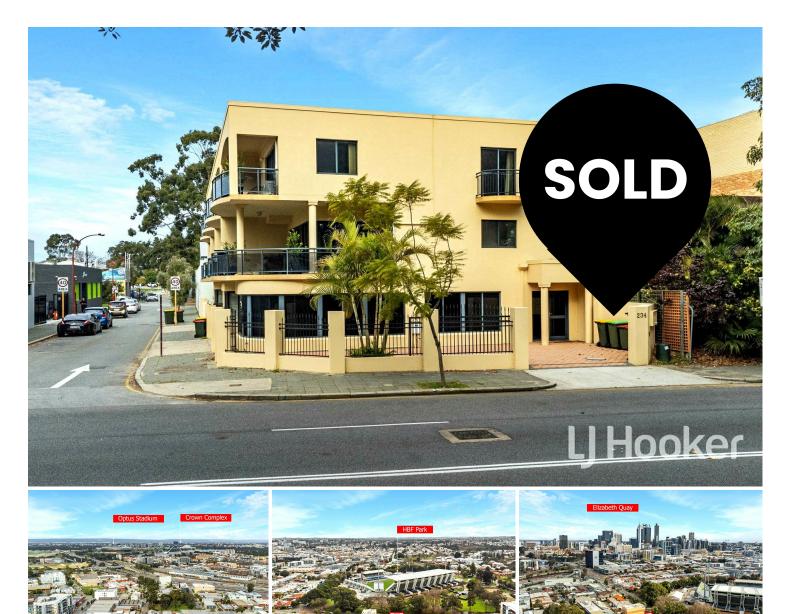

# Perth, 234 Lord Street

RARE TRI-Level Home with Mixed Use R100 Zoning!

Proudly Presented by Fulton Borthwick

Run, Don't Walk! 234 Lord Street is an absolute sensational opportunity and is sure to tick a lot of boxes for a very lucky buyer. Constructed in 2005 boasting a VERSATILE floor plan, highly coveted MIXED-USE zoning and ADDITIONAL parking - (rare as hens' teeth for the area) just imagine the endless possibilities on offer here:

234 Lord Offers an abundance of space, floor plan versatility and a whopping 236sqm of floorspace which excludes 3 balcony spaces totaling 42sqm, and sits directly opposite HBF park, enjoying a cosmopolitan location in easy reach of all the area's amenities and attractions. Key nearby entertainment precincts include:

#### Additional

- \* PRIME corner location
- \* Paved courtyard
- · Additional parking for two cars in driveway off Lord Street should you need that additional parking. How handy!
- · Ground Floor 92sqm Plus 78sqm courtyard
- · First Floor 71sqm with 28sqm balcony
- · Second floor 73sqm with 13sqm balcony and 2sqm Juliette balcony
- · Total Land area 170sqm
- · Total strata area: 356sqm
- · NO STRATA FEES!