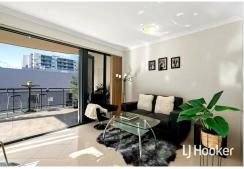

### First Floor

- \* Huge open plan kitchen / meals / family
- \* Kitchen with Black Galaxy Granite benchtops, double stainless-steel sink, Technika Gas cooktop and electric oven and pantry
- \* Fully tiled
- \* Split aircon in family
- \* Powder room