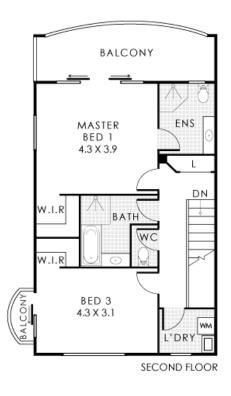

### Second Floor

\* Carpeted (except for wet areas)

LJ Hooker Victoria Park | Belmont (WA) (08) 9473 7777

- \* Master with walk in robes, fully appointed ensuite, spilt aircon and access to balcony. The master will easily accommodate a King Size bed, the ensuite has floor to ceiling tiles.
- \* Second bedroom with walk in robes, split aircon with access to balcony and large enough to accommodate a king size bed too!
- \* Family bathroom with bath.
- \* Laundry

#### Additional

- \* PRIME corner location
- \* Paved courtyard
- · Additional parking for two cars in driveway off Lord Street should you need that additional parking. How handy!
- · Ground Floor 92sqm Plus 78sqm courtyard
- · First Floor 71sqm with 28sqm balcony
- · Second floor 73sqm with 13sqm balcony and 2sqm Juliette balcony
- · Total Land area 170sqm
- · Total strata area: 356sqm
- · NO STRATA FEES!