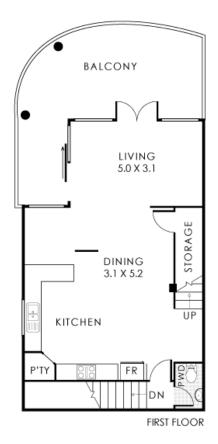

# 234 Lord Street, Perth

Ground Floor 76m² | First Floor 71m² | Second Floor 73m² | Garage 16m² | Balcony 42m² | Total Area 278m² | Total Strata Lot 356m² |

This floorpion is for illustration purposes only to show the largest of the property. What every effort has been excluded a some in the accessory of the floor only of more accessors. And can after advance to a construction of the accessors of the floor only of more accessors. Be a floor only of the accessor of the accessors of