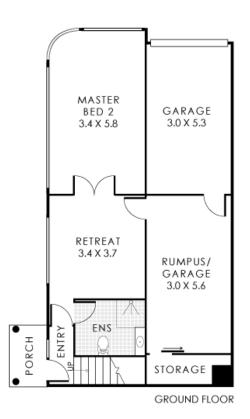

- \* Utilize the ground floor as a third bedroom with its own sitting area and bathroom. Just PERFECT for intergenerational living with options to use a guest bedroom, teenagers retreat, or as a B&B STCA.
- \* Existing double garage has been partitioned to create office storage space. This can easily be converted back to facilitate parking or be used as additional living or fitted out as a kitchen.

## **Ground Floor**

- \* Fully tiled for ease of care living
- \* Spacious master with split air con
- \* Sitting / retreat
- \* Ensuite
- \* Additional storage (or change back to provide for parking as required or use to meet your individual needs)