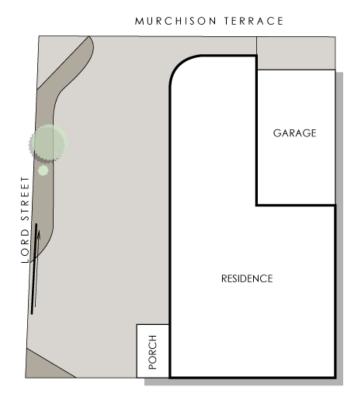

#### Additional

- \* PRIME corner location
- \* Paved courtyard
- · Additional parking for two cars in driveway off Lord Street should you need that additional parking. How handy!
- · Ground Floor 92sqm Plus 78sqm courtyard
- · First Floor 71sqm with 28sqm balcony
- · Second floor 73sqm with 13sqm balcony and 2sqm Juliette balcony
- · Total Land area 170sqm
- · Total strata area: 356sqm
- · NO STRATA FEES!

# 234 Lord Street, Perth

Ground Floor 76m² | First Floor 71m² | Second Floor 73m² | Garage 16m² | Balcony 42m² | Total Area 278m² | Total Strata Lot 356m² |

This floorpion is for illustration purposes only to show the largest of the property. What every effort has been excluded a some in the accessory of the floor only of more accessors. And can after advance to a construction of the accessors of the floor only of more accessors. Be a floor only of the accessor of the accessors of