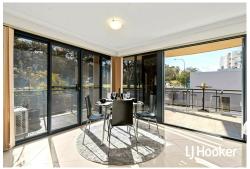

### First Floor

- \* Huge open plan kitchen / meals / family
- \* Kitchen with Black Galaxy Granite benchtops, double stainless-steel sink, Technika Gas cooktop and electric oven and pantry
- \* Fully tiled
- \* Split aircon in family
- \* Powder room

### Second Floor

\* Carpeted (except for wet areas)

LJ Hooker Victoria Park | Belmont (WA) (08) 9473 7777

- \* Master with walk in robes, fully appointed ensuite, spilt aircon and access to balcony. The master will easily accommodate a King Size bed, the ensuite has floor to ceiling tiles.
- \* Second bedroom with walk in robes, split aircon with access to balcony and large enough to accommodate a king size bed too!
- \* Family bathroom with bath.
- \* Laundry