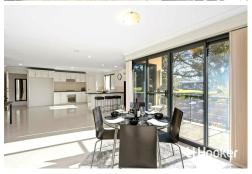

### First Floor

- \* Huge open plan kitchen / meals / family
- \* Kitchen with Black Galaxy Granite benchtops, double stainless-steel sink, Technika Gas cooktop and electric oven and pantry
- \* Fully tiled
- \* Split aircon in family
- \* Powder room