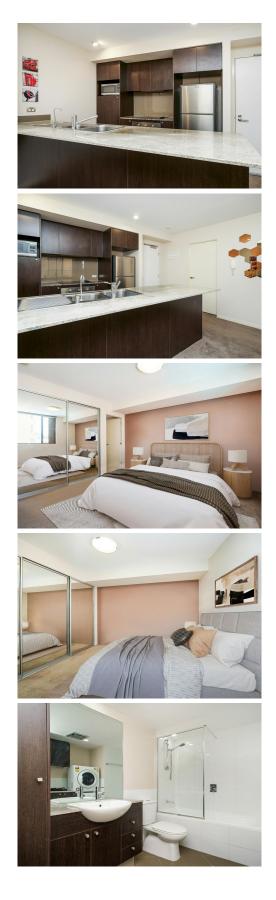

The accommodation itself welcomes you via a tiled kitchen that is graced by sleek granite

**Disclaimer:** All information contained therein is gathered from relevant third parties sources. We cannot guarantee or give any warranty about the information provided. Interested parties must rely solely on their own enquiries.

Both bedrooms have mirrored built-in wardrobes - inclusive of the master suite, where a private balcony-access door is complemented by an intimate ensuite bathroom with a shower, toilet, granite vanity and under-bench storage.

Additionally, a combined main bathroom-come-laundry makes the most of both the floor and wall space on offer with its bathtub, showerhead, toilet, powder vanity, separate wash trough, granite bench tops and ample built-in storage cupboards.