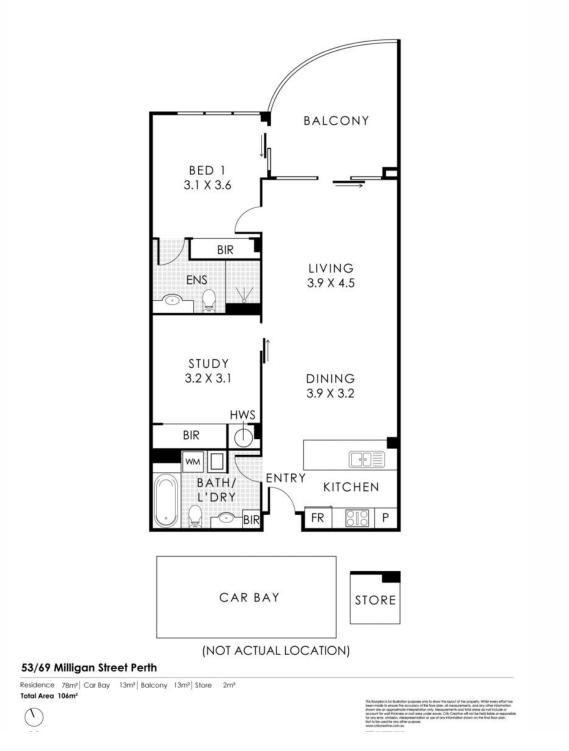

## Perth, 53/69 Milligan Street The Perfect City Base!

(This property is currently tenanted on a fixed-term lease at a rate of \$730 per week until 20/10/2025).

Central to absolutely everything and occupying a commanding corner complex that sits directly opposite RAC Arena and is just footsteps away from all that our vibrant Perth CBD has to offer, this airy 104sqm, 2 bedroom 2 bathroom apartment is the ideal secure pad for those wanting a slice of the big city life.

Both bedrooms have mirrored built-in wardrobes - inclusive of the master suite, where a private balcony-access door is complemented by an intimate ensuite bathroom with a shower, toilet, granite vanity and under-bench storage.

- Highgate Primary School and Bob Hawke College catchment areas
- Close to both Mercedes and Trinity Colleges

Rates & Dimensions: Council Rates - \$1,864.80 p.a. Water Rates - \$1,315.20 p.a. Strata Levies - \$1,061.06 p/qtr. Residence Area - 78sqm Total Area - 104sqm