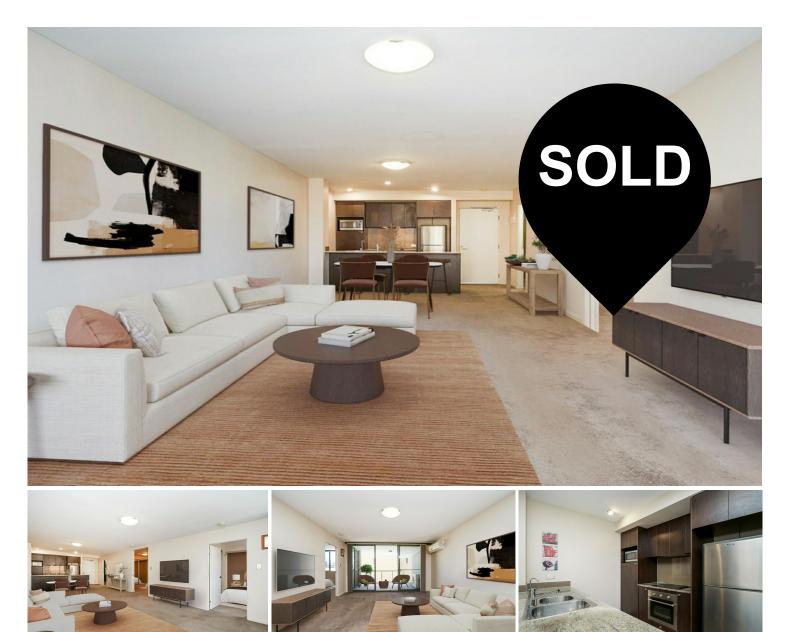

## Perth, 53/69 Milligan Street The Perfect City Base!

(This property is currently tenanted on a fixed-term lease at a rate of \$730 per week until 20/10/2025).

Central to absolutely everything and occupying a commanding corner complex that sits directly opposite RAC Arena and is just footsteps away from all that our vibrant Perth CBD has to offer, this airy 104sqm, 2 bedroom 2 bathroom apartment is the ideal secure pad for those wanting a slice of the big city life.

The accommodation itself welcomes you via a tiled kitchen that is graced by sleek granite

**Disclaimer:** All information contained therein is gathered from relevant third parties sources. We cannot guarantee or give any warranty about the information provided. Interested parties must rely solely on their own enquiries.

It also overlooks a spacious and carpeted open-plan dining and living area that is kept comfortable all year round by split-system air-conditioning. Full-height windows and sliders create a connection with the adjoining covered balcony, ensuring alfresco-style all-weather entertaining with splendid skyscraper glimpses.

Features Include:

- Large open-plan kitchen/dining/living area
- Kitchen down lights
- Covered balcony entertaining
- Carpeted bedrooms
- Mirrored built-in robes
- Private master-ensuite bathroom
- Combined main bathroom/laundry
- Granite bench tops
- Split-system air-conditioning
- Remote-controlled complex access gates
- CCTV complex security cameras
- Audio-intercom system
- Secure single car bay
- Pool, gym, spa, sauna, BBQ area, Resident's Lounge and pool table