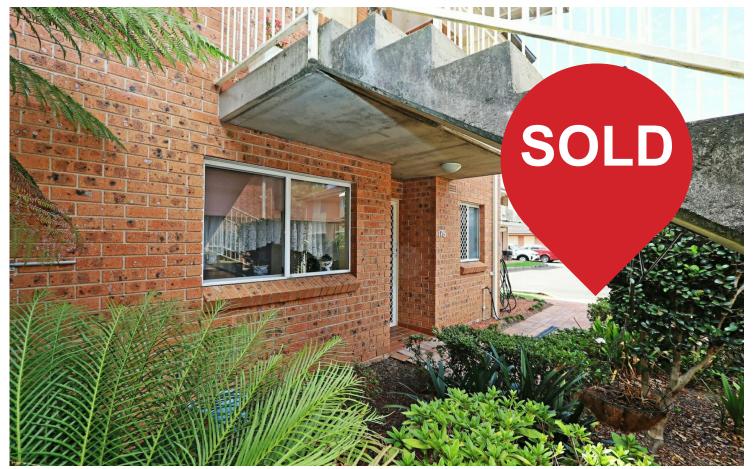

## Penrith, 175/37 Mulgoa Road

Spacious Ground Floor Unit in Mountainview Retirement Village

Located in the highly sought-after Mountainview Retirement Village, this beautifully presented ground floor unit offers a comfortable and convenient lifestyle for those over 55.

Ground Floor Location, providing easy access and convenience

Modern Kitchen with ample cupboard space

Well-appointed Bathroom with convenient features

Private Outdoor Space perfect for relaxing and enjoying the outdoors