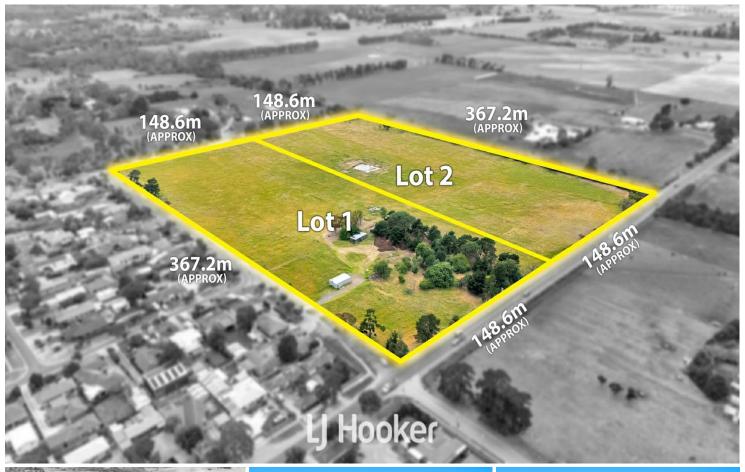

## Pearcedale, 845 - 847 Baxter Tooradin Road

Discover an Exceptional Land-Banking and Development Gem in Pearcedale!

Perched on the cusp of Pearcedale's high-density residential area and framed by the tranquil western banks of Langwarrin Creek, this rare 27-acre (approx.) property spans two separate titles, offering an unparalleled land-banking and development prospect.

Once part of the historic mid-century 'Langwarrin Estate' within Larnach's Estate, this property has preserved its natural charm for over 50 years. Equipped with essential services including mains power and water, two spacious sheds, and fully fenced grounds, this property offers flexibility for a range of future uses. The option to purchase one or both

titles gives investors and developers a tailored approach to realizing their vision.

Located just moments from Pearcedale Village Shopping Centre, Pearcedale Primary School, and Pearcedale Recreation Reserve, this property offers the perfect mix of rural privacy and urban accessibility. The nearby amenities enhance its value, supporting potential residential expansion or lifestyle properties for those seeking a unique real estate opportunity in a sought-after locale.