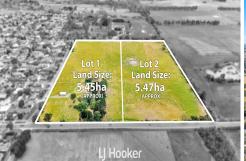

## Pearcedale, 845 - 847 Baxter Tooradin Road

Discover an Exceptional Land-Banking and Development Gem in Pearcedale!

Perched on the cusp of Pearcedale's high-density residential area and framed by the tranquil western banks of Langwarrin Creek, this rare 27-acre (approx.) property spans two separate titles, offering an unparalleled land-banking and development prospect.

Once part of the historic mid-century 'Langwarrin Estate' within Larnach's Estate, this property has preserved its natural charm for over 50 years. Equipped with essential services including mains power and water, two spacious sheds, and fully fenced grounds, this property offers flexibility for a range of future uses. The option to purchase one or both

titles gives investors and developers a tailored approach to realizing their vision.

Located just moments from Pearcedale Village Shopping Centre, Pearcedale Primary School, and Pearcedale Recreation Reserve, this property offers the perfect mix of rural privacy and urban accessibility. The nearby amenities enhance its value, supporting potential residential expansion or lifestyle properties for those seeking a unique real estate opportunity in a sought-after locale.