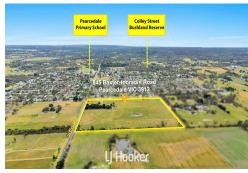

## Pearcedale, 845 - 847 Baxter Tooradin Road

Discover an Exceptional Land-Banking and Development Gem in Pearcedale!

Perched on the cusp of Pearcedale's high-density residential area and framed by the tranquil western banks of Langwarrin Creek, this rare 27-acre (approx.) property spans two separate titles, offering an unparalleled land-banking and development prospect.

Boasting a premier location and substantial acreage, this site seamlessly blends Pearcedale's natural allure with urban convenience for investors, developers, or those seeking a long-term asset with vast potential (STCA).

titles gives investors and developers a tailored approach to realizing their vision.

Located just moments from Pearcedale Village Shopping Centre, Pearcedale Primary School, and Pearcedale Recreation Reserve, this property offers the perfect mix of rural privacy and urban accessibility. The nearby amenities enhance its value, supporting potential residential expansion or lifestyle properties for those seeking a unique real estate opportunity in a sought-after locale.