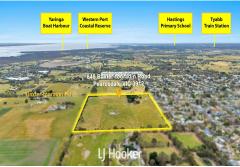

## Pearcedale, 845 - 847 Baxter Tooradin Road

Discover an Exceptional Land-Banking and Development Gem in Pearcedale!

Perched on the cusp of Pearcedale's high-density residential area and framed by the tranquil western banks of Langwarrin Creek, this rare 27-acre (approx.) property spans two separate titles, offering an unparalleled land-banking and development prospect.

Boasting a premier location and substantial acreage, this site seamlessly blends Pearcedale's natural allure with urban convenience for investors, developers, or those seeking a long-term asset with vast potential (STCA).

titles gives investors and developers a tailored approach to realizing their vision.

Located just moments from Pearcedale Village Shopping Centre, Pearcedale Primary School, and Pearcedale Recreation Reserve, this property offers the perfect mix of rural privacy and urban accessibility. The nearby amenities enhance its value, supporting potential residential expansion or lifestyle properties for those seeking a unique real estate opportunity in a sought-after locale.