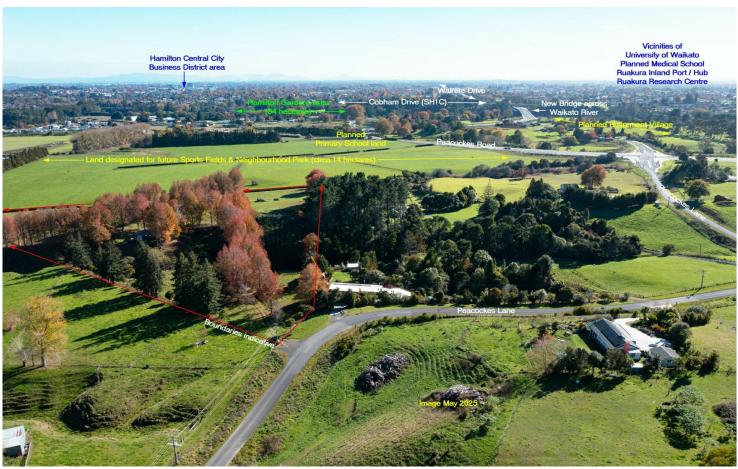

# Peacocke, 64 Peacockes Lane

**Diverse Development Opportunity** 

VIDEO VIEWING HIGHLY RECOMMENDED

TITLE LAND SIZE 4.0453 hectares

ZONING

Medium Density

#### **LOCATED**

Within an area of strategic importance and a significant growth cell of New Zealand's fastest growing City of Hamilton and the golden real estate triangle.

Beside planned Sports Fields-Neighbourhood Park-Primary School.

A 1.8 kilometre drive to new Bridge across the Waikato River provides for quick & easy connections to the Central City [3.5km from Bridge], Waikato Hospital, University of Waikato, Ruakura Inland Port/Hub, Research Centre, Award Winning Hamilton Gardens, Convention Centres, main city travel routes, Auckland-Cambridge Expressway-State Highways 1, 26 & State Highway 3 also nearby.

Also near Hamilton International Airport.

Walking distances to Bridge & riverside, planned Retirement Village-Riverside Esplanades-main Transport Hub-Commercial/Neighbourhood Shopping Centre.