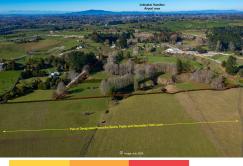

# **Peacocke, 64 Peacockes Lane** Diverse Development Opportunity

VIDEO VIEWING HIGHLY RECOMMENDED

TITLE LAND SIZE 4.0453 hectares

ZONING Medium Density

#### LOCATION / PROXIMITY

Within New Zealand's fastest growing city of Hamilton and golden real estate triangle. Beside planned Sports Fields-Recreation Park-Primary School. With the new bridge across the Waikato River now open and so close by, enjoy easy connections to the Central City/CBD, Waikato Hospital, University of Waikato, Ruakura Inland Port/Hub, Research Centre, Hamilton Gardens, Cobham and Wairere Drive city ring

#### LAND LAYOUT

Many subdivided sections will have premium values, natural beauty of gully views combined with other stunning outlooks.