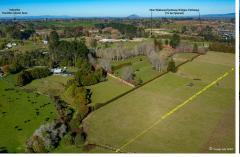

# **Peacocke, 64 Peacockes Lane** Diverse Development Opportunity

VIDEO VIEWING HIGHLY RECOMMENDED

TITLE LAND SIZE 4.0453 hectares

ZONING Medium Density

#### LOCATION / PROXIMITY

Within New Zealand's fastest growing city of Hamilton and golden real estate triangle. Beside planned Sports Fields-Recreation Park-Primary School. With the new bridge across the Waikato River now open and so close by, enjoy easy connections to the Central City/CBD, Waikato Hospital, University of Waikato, Ruakura Inland Port/Hub, Research Centre, Hamilton Gardens, Cobham and Wairere Drive city ring

#### LAND LAYOUT

Many subdivided sections will have premium values, natural beauty of gully views combined with other stunning outlooks.