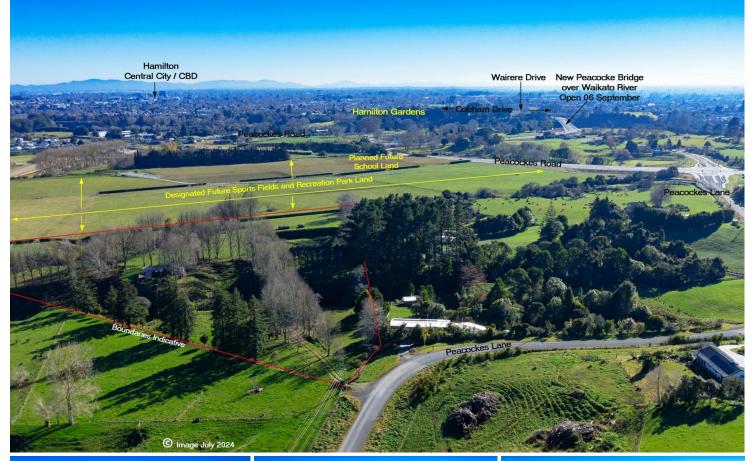

# **Peacocke, 64 Peacockes Lane** Diverse Development Opportunity

VIDEO VIEWING HIGHLY RECOMMENDED

TITLE LAND SIZE 4.0453 hectares

ZONING Medium Density

#### LOCATION / PROXIMITY

Within New Zealand's fastest growing city of Hamilton and golden real estate triangle. Beside planned Sports Fields-Recreation Park-Primary School. With the new bridge across the Waikato River now open and so close by, enjoy easy connections to the Central City/CBD, Waikato Hospital, University of Waikato, Ruakura Inland Port/Hub, Research Centre, Hamilton Gardens, Cobham and Wairere Drive city ring

Also near Hamilton [soon International] Airport.

Walking distances to new bridge, planned Retirement Village-Riverside Esplanades-main Transport Hub-Commercial/Neighbourhood Centre.

#### LAND LAYOUT

Many subdivided sections will have premium values, natural beauty of gully views combined with other stunning outlooks.