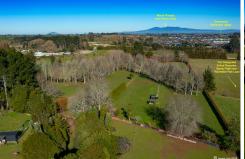

# **Peacocke, 64 Peacockes Lane** Diverse Development Opportunity

VIDEO VIEWING HIGHLY RECOMMENDED

TITLE LAND SIZE 4.0453 hectares

ZONING Medium Density

#### LOCATION / PROXIMITY

Within New Zealand's fastest growing city of Hamilton and golden real estate triangle. Beside planned Sports Fields-Recreation Park-Primary School. With the new bridge across the Waikato River now open and so close by, enjoy easy connections to the Central City/CBD, Waikato Hospital, University of Waikato, Ruakura Inland Port/Hub, Research Centre, Hamilton Gardens, Cobham and Wairere Drive city ring

#### LAND LAYOUT

Many subdivided sections will have premium values, natural beauty of gully views combined with other stunning outlooks.