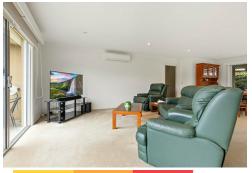

The well equipped kitchen features an electric wall oven, cooktop, dishwasher and island bench. The master bedroom includes a built-in robe and ensuite with a generous vanity and shower, while bedrooms two and three also offer built-in robes. A central bathroom with a bath and shower, separate toilet and electric heating/cooling provide year round comfort. Internal access to the garage completes the package.