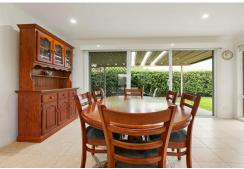

The well equipped kitchen features an electric wall oven, cooktop, dishwasher and island bench. The master bedroom includes a built-in robe and ensuite with a generous vanity and shower, while bedrooms two and three also offer built-in robes. A central bathroom with a bath and shower, separate toilet and electric heating/cooling provide year round comfort. Internal access to the garage completes the package.