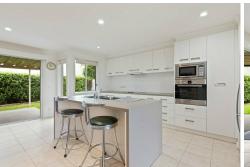

The well equipped kitchen features an electric wall oven, cooktop, dishwasher and island bench. The master bedroom includes a built-in robe and ensuite with a generous vanity and shower, while bedrooms two and three also offer built-in robes. A central bathroom with a bath and shower, separate toilet and electric heating/cooling provide year round comfort. Internal access to the garage completes the package.