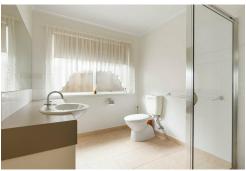

The well equipped kitchen features an electric wall oven, cooktop, dishwasher and island bench. The master bedroom includes a built-in robe and ensuite with a generous vanity and shower, while bedrooms two and three also offer built-in robes. A central bathroom with a bath and shower, separate toilet and electric heating/cooling provide year round comfort. Internal access to the garage completes the package.