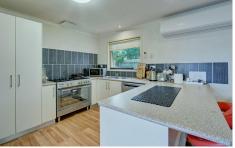

## Paynesville, Unit 3/54 Main Road THREE BEDROOM INVESTMENT OPPORTUNITY

Conveniently located, this three bedroom, one bathroom unit is situated at the rear of a 4 unit complex and presents an exciting investment opportunity. The unit comprises of an open plan kitchen/living area with updated kitchen, including dishwasher and 900mm freestanding oven. Three good sized bedrooms and an updated bathroom. Outside you will find a private backyard, carport and separate carparking space. In a prime location close to local shops and lake.