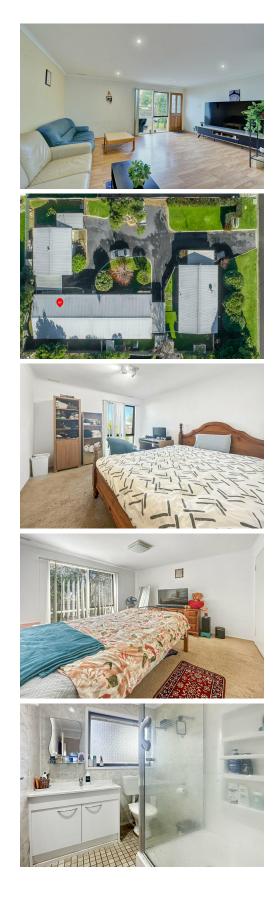

## Paynesville, Unit 3/54 Main Road THREE BEDROOM INVESTMENT OPPORTUNITY

Conveniently located, this three bedroom, one bathroom unit is situated at the rear of a 4 unit complex and presents an exciting investment opportunity. The unit comprises of an open plan kitchen/living area with updated kitchen, including dishwasher and 900mm freestanding oven. Three good sized bedrooms and an updated bathroom. Outside you will find a private backyard, carport and separate carparking space. In a prime location close to local shops and lake.