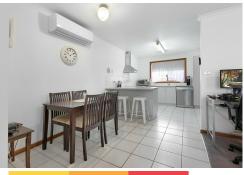

## LIGHT FILLED UNIT - LOW MAINTENANCE LIVING

Nestled in a peaceful complex of just two, this spacious unit offers an exceptional low maintenance lifestyle close to the recreation reserve, bowls club and school. The light filled L shaped living area boasts split system heating and cooling for year round comfort. The well equipped kitchen features a Belling stove, dishwasher, ample bench space and storage, making meal preparation a breeze.