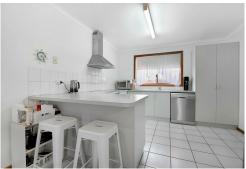

## LIGHT FILLED UNIT - LOW MAINTENANCE LIVING

Nestled in a peaceful complex of just two, this spacious unit offers an exceptional low maintenance lifestyle close to the recreation reserve, bowls club and school. The light filled L shaped living area boasts split system heating and cooling for year round comfort. The well equipped kitchen features a Belling stove, dishwasher, ample bench space and storage, making meal preparation a breeze.