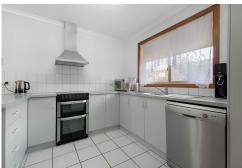

## LIGHT FILLED UNIT - LOW MAINTENANCE LIVING

Nestled in a peaceful complex of just two, this spacious unit offers an exceptional low maintenance lifestyle close to the recreation reserve, bowls club and school. The light filled L shaped living area boasts split system heating and cooling for year round comfort. The well equipped kitchen features a Belling stove, dishwasher, ample bench space and storage, making meal preparation a breeze.