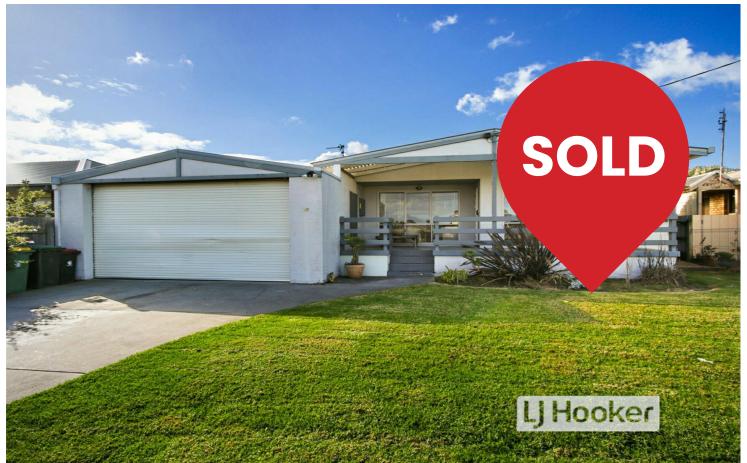

## TOP LOCATION

This charming home is ideally located within walking distance of the waterfront and a short drive to the boat ramp. Living room boasts built-in shelving and dado wall paneling, stylish kitchen with lots of bench space, storage, dishwasher and electric cooking. Adjoining dining area features timber floors and wall mounted electric flame heater. There are three bedrooms, all with built-in robes, main bedroom with recently updated ensuite, bathroom with bath and shower, laundry and third separate WC. Moving outside there is a covered entertaining area, workshop and double garage with auto door.