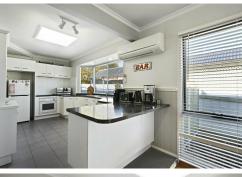

## TOP LOCATION

This charming home is ideally located within walking distance of the waterfront and a short drive to the boat ramp. Living room boasts built-in shelving and dado wall paneling, stylish kitchen with lots of bench space, storage, dishwasher and electric cooking. Adjoining dining area features timber floors and wall mounted electric flame heater. There are three bedrooms, all with built-in robes, main bedroom with recently updated ensuite, bathroom with bath and shower, laundry and third separate WC. Moving outside there is a covered entertaining area, workshop and double garage with auto door.