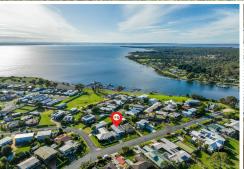

## TOP LOCATION

This charming home is ideally located within walking distance of the waterfront and a short drive to the boat ramp. Living room boasts built-in shelving and dado wall paneling, stylish kitchen with lots of bench space, storage, dishwasher and electric cooking. Adjoining dining area features timber floors and wall mounted electric flame heater. There are three bedrooms, all with built-in robes, main bedroom with recently updated ensuite, bathroom with bath and shower, laundry and third separate WC. Moving outside there is a covered entertaining area, workshop and double garage with auto door.