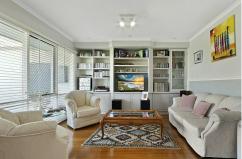

## TOP LOCATION

This charming home is ideally located within walking distance of the waterfront and a short drive to the boat ramp. Living room boasts built-in shelving and dado wall paneling, stylish kitchen with lots of bench space, storage, dishwasher and electric cooking. Adjoining dining area features timber floors and wall mounted electric flame heater. There are three bedrooms, all with built-in robes, main bedroom with recently updated ensuite, bathroom with bath and shower, laundry and third separate WC. Moving outside there is a covered entertaining area, workshop and double garage with auto door.