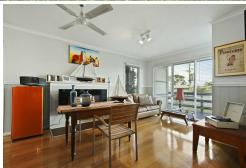

## TOP LOCATION

This charming home is ideally located within walking distance of the waterfront and a short drive to the boat ramp. Living room boasts built-in shelving and dado wall paneling, stylish kitchen with lots of bench space, storage, dishwasher and electric cooking. Adjoining dining area features timber floors and wall mounted electric flame heater. There are three bedrooms, all with built-in robes, main bedroom with recently updated ensuite, bathroom with bath and shower, laundry and third separate WC. Moving outside there is a covered entertaining area, workshop and double garage with auto door.