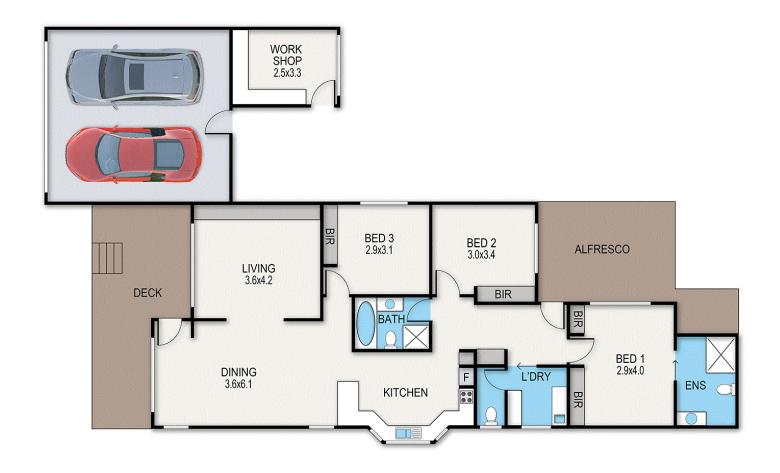

# 77 Fort King Road, Paynesville

archistyle

LJ Hooker Paynesville (03) 5156 6166

Whilst every attempt has been made to ensure the accuracy of this floorplan, measurements of doors, windows, rooms and any other items are approximate only. The producer or the agent cannot be held responsible for any errors, ommisions or misstatements. This plan is for illustrative purposes only and should be used as such.