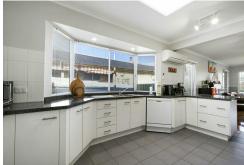

## TOP LOCATION

This charming home is ideally located within walking distance of the waterfront and a short drive to the boat ramp. Living room boasts built-in shelving and dado wall paneling, stylish kitchen with lots of bench space, storage, dishwasher and electric cooking. Adjoining dining area features timber floors and wall mounted electric flame heater. There are three bedrooms, all with built-in robes, main bedroom with recently updated ensuite, bathroom with bath and shower, laundry and third separate WC. Moving outside there is a covered entertaining area, workshop and double garage with auto door.